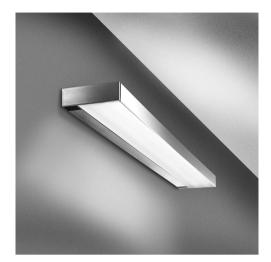

## Dlite® vanera Bed 54/54 W - D14756000

## **TECHNICAL DATA**

| FITTED WITH         | 2 x fluorescent lamp T5 54 W - D68890000                 |
|---------------------|----------------------------------------------------------|
| LIGHT DISTRIBUTION  | general lighting; indirect 54 W                          |
|                     | examination lighting; indirect/direct 2x54 W             |
|                     | lighting for reading; direct 54 W                        |
|                     |                                                          |
| WORK EQUIPMENT      | electronic ballast, low voltage controller, micro switch |
| CONNECTED LOAD      | 120-277V; 50/60Hz                                        |
| MAINS LEAD          | direct power supply                                      |
| LUMINAIRE BODY      | aluminium anodized                                       |
| WEIGHT (NET)        | approx. 4,0 kg (8.8 lbs)                                 |
| POWER CONSUMPTION   | approx. 122 W                                            |
| USAGE               | without switch                                           |
| LAMP COVER          | prismatic profile; PMMA                                  |
| TECHNOLOGY          | single switchable                                        |
| CLASS OF PROTECTION | 1                                                        |
| NORMS               | EN 60598-1, EN 60598-2-25                                |
| FASTENING           | wall mount                                               |
| GLARE-FREE          | special asymetric beam technique                         |
|                     |                                                          |