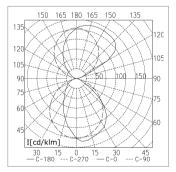

|
| POWER CONSUMPTION   | approx. 122 W                                            |
| USAGE               | without switch                                           |
| LAMP COVER          | prismatic profile; PMMA                                  |
| TECHNOLOGY          | single switchable                                        |
| CLASS OF PROTECTION | 1                                                        |
| NORMS               | EN 60598-1, EN 60598-2-25                                |
| FASTENING           | wall mount                                               |
| GLARE-FREE          | special asymetric beam technique                         |
|                     |                                                          |



## LIGHT DISTRIBUTION

## with front cover



TECHNICAL DRAWING

Dimensions in cm.



ROOM LIGHTS