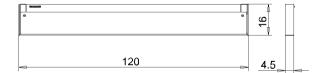

2 W                                            |
| USAGE               | without switch                                           |
| LAMP COVER          | prismatic profile; PMMA                                  |
| TECHNOLOGY          | single switchable                                        |
| CLASS OF PROTECTION | 1                                                        |
| NORMS               | EN 60598-1, EN 60598-2-25                                |
| FASTENING           | wall mount                                               |
| GLARE-FREE          | special asymetric beam technique                         |
|                     |                                                          |



## LIGHT DISTRIBUTION

## with front cover



TECHNICAL DRAWING

Dimensions in cm.



ROOM LIGHTS