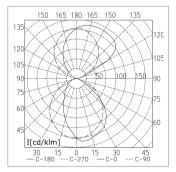

|
| TECHNOLOGY          | single switchable                                                                                                    |
| CLASS OF PROTECTION | 1                                                                                                                    |
| NORMS               | EN 60598-1, EN 60598-2-25                                                                                            |
| FASTENING           | wall mount                                                                                                           |
| GLARE-FREE          | special asymetric beam technique                                                                                     |



## LIGHT DISTRIBUTION

## with front cover



TECHNICAL DRAWING

Dimensions in cm.



ROOM LIGHTS