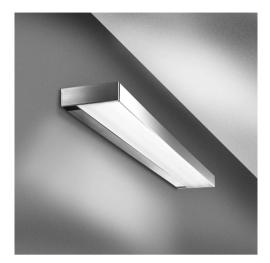

## Dlite® vanera Bed 54/54 W - D14755000

## **TECHNICAL DATA**

| FITTED WITH         | 2 x fluorescent lamp T5 54 W - D68890000                                                                             |
|---------------------|----------------------------------------------------------------------------------------------------------------------|
| LIGHT DISTRIBUTION  | general lighting; indirect 54 W<br>examination lighting; indirect/direct 2x54 W<br>lighting for reading; direct 54 W |
| WORK EQUIPMENT      | electronic ballast, micro switch                                                                                     |
| CONNECTED LOAD      | 120-277V; 50/60Hz                                                                                                    |
| MAINS LEAD          | direct power supply                                                                                                  |
| LUMINAIRE BODY      | aluminium anodized                                                                                                   |
| WEIGHT (NET)        | approx. 4,0 kg (8.8 lbs)                                                                                             |
| POWER CONSUMPTION   | approx. 122 W                                                                                                        |
| USAGE               | without switch                                                                                                       |
| LAMP COVER          | prismatic profile; PMMA                                                                                              |
| TECHNOLOGY          | single switchable                                                                                                    |
| CLASS OF PROTECTION | 1                                                                                                                    |
| NORMS               | EN 60598-1, EN 60598-2-25                                                                                            |
| FASTENING           | wall mount                                                                                                           |
| GLARE-FREE          | special asymetric beam technique                                                                                     |