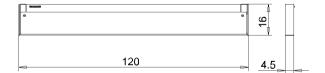

TECHNOLOGY          | single switchable                                                                                                    |
| CLASS OF PROTECTION | 1                                                                                                                    |
| NORMS               | EN 60598-1, EN 60598-2-25                                                                                            |
| FASTENING           | wall mount                                                                                                           |
| GLARE-FREE          | special asymetric beam technique                                                                                     |



## LIGHT DISTRIBUTION

## with front cover



TECHNICAL DRAWING

Dimensions in cm.



ROOM LIGHTS