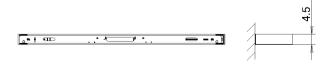

|
| POWER CONSUMPTION   | approx. 54 W                                 |
| USAGE               | without switch                               |
| LAMP COVER          | prismatic profile; PMMA                      |
| TECHNOLOGY          | not single switchable                        |
| CLASS OF PROTECTION | 1                                            |
| NORMS               | EN 60598-1, EN 60598-2-25                    |
| SPECIAL FEATURES    | int. protection according to IP 24 / IEC 529 |
| FASTENING           | wall mount                                   |
| GLARE-FREE          | special wide beam and glare-free technique   |
|                     |                                              |



## LIGHT DISTRIBUTION

## with front cover



Dimensions in cm.





TECHNICAL DRAWING