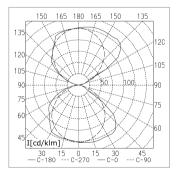

ox. 2,3 kg (5.1 lbs)                     |
| POWER CONSUMPTION   | approx. 54 W                                 |
| USAGE               | without switch                               |
| LAMP COVER          | prismatic profile; PMMA                      |
| TECHNOLOGY          | not single switchable                        |
| CLASS OF PROTECTION | 1                                            |
| NORMS               | EN 60598-1, EN 60598-2-25                    |
| SPECIAL FEATURES    | int. protection according to IP 24 / IEC 529 |
| FASTENING           | wall mount                                   |
| GLARE-FREE          | special wide beam and glare-free technique   |
|                     |                                              |



## LIGHT DISTRIBUTION

## with front cover



Dimensions in cm.





TECHNICAL DRAWING