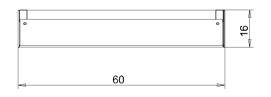

|
| POWER CONSUMPTION   | approx. 54 W                                 |
| USAGE               | without switch                               |
| LAMP COVER          | prismatic profile; PMMA                      |
| TECHNOLOGY          | not single switchable                        |
| CLASS OF PROTECTION | 1                                            |
| NORMS               | EN 60598-1, EN 60598-2-25                    |
| SPECIAL FEATURES    | int. protection according to IP 24 / IEC 529 |
| FASTENING           | wall mount                                   |
| GLARE-FREE          | special wide beam and glare-free technique   |
|                     |                                              |



## LIGHT DISTRIBUTION

## with front cover



Dimensions in cm.





TECHNICAL DRAWING