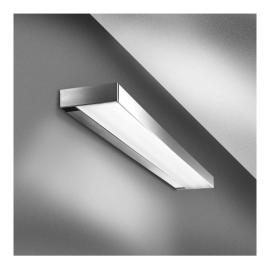

## Dlite® vanera Bath Eco 2x24 W - D14721000

## **TECHNICAL DATA**

| FITTED WITH         | 2 x fluorescent lamp T5 24 W - D68892000     |
|---------------------|----------------------------------------------|
|                     |                                              |
| LIGHT DISTRIBUTION  | general lighting indirect/direct             |
| WORK EQUIPMENT      | electronic ballast                           |
| CONNECTED LOAD      | 120-277 V; 50/60Hz                           |
| MAINS LEAD          | direct power supply                          |
| LUMINAIRE BODY      | aluminium anodized                           |
| WEIGHT (NET)        | approx. 2,3 kg (5.1 lbs)                     |
| POWER CONSUMPTION   | approx. 54 W                                 |
| USAGE               | without switch                               |
| LAMP COVER          | prismatic profile; PMMA                      |
| TECHNOLOGY          | not single switchable                        |
| CLASS OF PROTECTION | 1                                            |
| NORMS               | EN 60598-1, EN 60598-2-25                    |
| SPECIAL FEATURES    | int. protection according to IP 24 / IEC 529 |
| FASTENING           | wall mount                                   |
| GLARE-FREE          | special wide beam and glare-free technique   |
|                     |                                              |