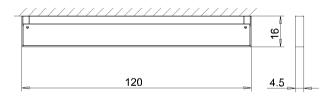

minium anodized                         |
| WEIGHT (NET)        | approx. 4,0 kg (8.8 lbs)                   |
| POWER CONSUMPTION   | approx. 119 W                              |
| USAGE               | without switch                             |
| LAMP COVER          | prismatic profile; PMMA                    |
| TECHNOLOGY          | not single switchable                      |
| CLASS OF PROTECTION |                                            |
| NORMS               | EN 60598-1, EN 60598-2-25                  |
| FASTENING           | ceiling mount                              |
| GLARE-FREE          | special wide beam and glare-free technique |
|                     |                                            |



## LIGHT DISTRIBUTION

## with front cover



Dimensions in cm.



TECHNICAL DRAWING

**ROOM LIGHTS**