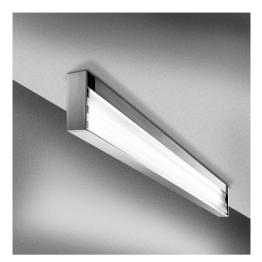

## Dlite® vanera Eco 2x54 C - D14438000

## **TECHNICAL DATA**

| FITTED WITH         | 2 x fluorescent lamp T5 54 W - D68890000   |
|---------------------|--------------------------------------------|
| LIGHT DISTRIBUTION  | general lighting indirect/direct           |
| WORK EQUIPMENT      | electronic ballast                         |
| CONNECTED LOAD      | 120-277 V; 50-60 Hz                        |
| MAINS LEAD          | direct power supply                        |
| LUMINAIRE BODY      | aluminium anodized                         |
| WEIGHT (NET)        | approx. 4,0 kg (8.8 lbs)                   |
| POWER CONSUMPTION   | approx. 119 W                              |
| USAGE               | without switch                             |
| LAMP COVER          | prismatic profile; PMMA                    |
| TECHNOLOGY          | not single switchable                      |
| CLASS OF PROTECTION |                                            |
| NORMS               | EN 60598-1, EN 60598-2-25                  |
| FASTENING           | ceiling mount                              |
| GLARE-FREE          | special wide beam and glare-free technique |
|                     |                                            |