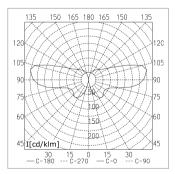

NAIRE BODY      | aluminium anodized                         |
| WEIGHT (NET)        | approx. 4,0 kg (8.8 lbs)                   |
| POWER CONSUMPTION   | approx. 119 W                              |
| USAGE               | without switch                             |
| LAMP COVER          | prismatic profile; PMMA                    |
| TECHNOLOGY          | not single switchable                      |
| CLASS OF PROTECTION |                                            |
| NORMS               | EN 60598-1, EN 60598-2-25                  |
| FASTENING           | ceiling mount                              |
| GLARE-FREE          | special wide beam and glare-free technique |
|                     |                                            |



## LIGHT DISTRIBUTION

## with front cover



Dimensions in cm.



TECHNICAL DRAWING

**ROOM LIGHTS**