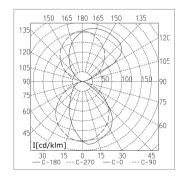

|
| CLASS OF PROTECTION | I                                                                                                                    |
| NORMS               | EN 60598-1, EN 60598-2-25                                                                                            |
| FASTENING           | wall mount                                                                                                           |
| GLARE-FREE          | special asymetric beam technique                                                                                     |
| ORDER NUMBER        | D14434000 - natural aluminium                                                                                        |



LIGHT DISTRIBUTION TECHNICAL DRAWING



Dimensions in cm.