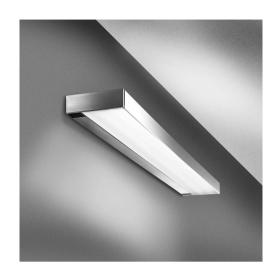

## Dlite® vanera Bed Eco 54/54 W - D14434000

TECHNICAL DATA ROOM LIGHTS

| FITTED WITH         | 2 x fluorescent lamp T5 54 W - D68890000                                                                             |
|---------------------|----------------------------------------------------------------------------------------------------------------------|
| LIGHT DISTRIBUTION  | general lighting; indirect 54 W<br>examination lighting; indirect/direct 2x54 W<br>lighting for reading; direct 54 W |
| WORK EQUIPMENT      | electronic ballast                                                                                                   |
| CONNECTED LOAD      | 120-277 V; 50-60 Hz                                                                                                  |
| MAINS LEAD          | direct power supply                                                                                                  |
| LUMINAIRE BODY      | aluminium anodized                                                                                                   |
| WEIGHT (NET)        | approx. 4,0 kg (8.8 lbs)                                                                                             |
| POWER CONSUMPTION   | approx. 122 W                                                                                                        |
| USAGE               | without switch                                                                                                       |
| LAMP COVER          | prismatic profile; PMMA                                                                                              |
| TECHNOLOGY          | single switchable                                                                                                    |
| CLASS OF PROTECTION | I                                                                                                                    |
| NORMS               | EN 60598-1, EN 60598-2-25                                                                                            |
| FASTENING           | wall mount                                                                                                           |
| GLARE-FREE          | special asymetric beam technique                                                                                     |
| ORDER NUMBER        | D14434000 - natural aluminium                                                                                        |