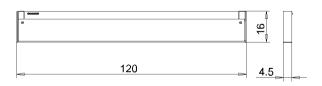

|
| CLASS OF PROTECTION | I                                                                                                                    |
| NORMS               | EN 60598-1, EN 60598-2-25                                                                                            |
| FASTENING           | wall mount                                                                                                           |
| GLARE-FREE          | special asymetric beam technique                                                                                     |
| ORDER NUMBER        | D14434000 - natural aluminium                                                                                        |



LIGHT DISTRIBUTION TECHNICAL DRAWING



Dimensions in cm.