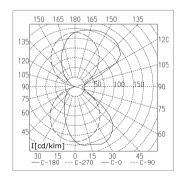

|
| CLASS OF PROTECTION | I                                                                                                                    |
| NORMS               | EN 60598-1, EN 60598-2-25                                                                                            |
| FASTENING           | wall mount                                                                                                           |
| GLARE-FREE          | special asymetric beam technique                                                                                     |
| ORDER NUMBER        | D14433000 - natural aluminium                                                                                        |



LIGHT DISTRIBUTION TECHNICAL DRAWING



Dimensions in cm.