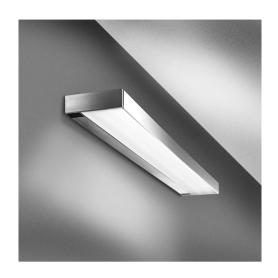

## Dlite® vanera Bed Eco 39/39 W - D14433000

TECHNICAL DATA ROOM LIGHTS

| FITTED WITH         | 2 x fluorescent lamp T5 39 W - D68891000                                                                             |
|---------------------|----------------------------------------------------------------------------------------------------------------------|
| LIGHT DISTRIBUTION  | general lighting; indirect 39 W<br>examination lighting; indirect/direct 2x39 W<br>lighting for reading; direct 39 W |
| WORK EQUIPMENT      | electronic ballast                                                                                                   |
| CONNECTED LOAD      | 120-277 V; 50-60 Hz                                                                                                  |
| MAINS LEAD          | direct power supply                                                                                                  |
| LUMINAIRE BODY      | aluminium anodized                                                                                                   |
| WEIGHT (NET)        | approx. 3,3 kg (7.3 lbs)                                                                                             |
| POWER CONSUMPTION   | approx. 86 W                                                                                                         |
| USAGE               | without switch                                                                                                       |
| LAMP COVER          | prismatic profile; PMMA                                                                                              |
| TECHNOLOGY          | single switchable                                                                                                    |
| CLASS OF PROTECTION | I                                                                                                                    |
| NORMS               | EN 60598-1, EN 60598-2-25                                                                                            |
| FASTENING           | wall mount                                                                                                           |
| GLARE-FREE          | special asymetric beam technique                                                                                     |
| ORDER NUMBER        | D14433000 - natural aluminium                                                                                        |