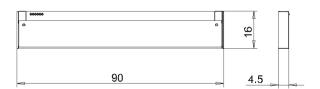

|
| CLASS OF PROTECTION | I                                                                                                                    |
| NORMS               | EN 60598-1, EN 60598-2-25                                                                                            |
| FASTENING           | wall mount                                                                                                           |
| GLARE-FREE          | special asymetric beam technique                                                                                     |
| ORDER NUMBER        | D14433000 - natural aluminium                                                                                        |



LIGHT DISTRIBUTION TECHNICAL DRAWING



Dimensions in cm.