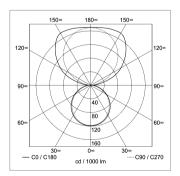

|
| WEIGHT (NET)        | approx. 4,8 kg (10.6 lbs)                |
| POWER CONSUMPTION   | approx. 117 W                            |
| USAGE               | without switch                           |
| LAMP COVER          | Acrylic satine                           |
| TECHNOLOGY          | not single switchable                    |
| CLASS OF PROTECTION | 1                                        |
| NORMS               | EN 60598-1, EN 60598-2-25                |
| SPECIAL FEATURES    | Luminaire Minergie                       |
| FASTENING           | ceiling fastening                        |
| ORDER NUMBER        | D14125000 - silver                       |
|                     |                                          |



## LIGHT DISTRIBUTION

TECHNICAL DRAWING



Dimensions in cm.