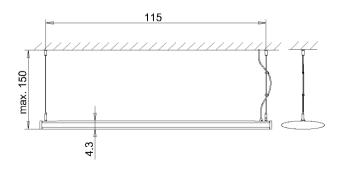

EIGHT (NET)        | approx. 4,8 kg (10.6 lbs)                |
| POWER CONSUMPTION   | approx. 117 W                            |
| USAGE               | without switch                           |
| LAMP COVER          | Acrylic satine                           |
| TECHNOLOGY          | not single switchable                    |
| CLASS OF PROTECTION | 1                                        |
| NORMS               | EN 60598-1, EN 60598-2-25                |
| SPECIAL FEATURES    | Luminaire Minergie                       |
| FASTENING           | ceiling fastening                        |
| ORDER NUMBER        | D14125000 - silver                       |
|                     |                                          |



## LIGHT DISTRIBUTION

TECHNICAL DRAWING



Dimensions in cm.