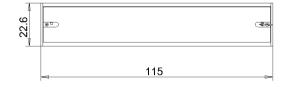

GHT (NET)        | approx. 4,8 kg (10.6 lbs)                |
| POWER CONSUMPTION   | approx. 117 W                            |
| USAGE               | without switch                           |
| LAMP COVER          | Acrylic satine                           |
| TECHNOLOGY          | not single switchable                    |
| CLASS OF PROTECTION | 1                                        |
| NORMS               | EN 60598-1, EN 60598-2-25                |
| SPECIAL FEATURES    | Luminaire Minergie                       |
| FASTENING           | ceiling fastening                        |
| ORDER NUMBER        | D14125000 - silver                       |
|                     |                                          |



## LIGHT DISTRIBUTION

TECHNICAL DRAWING



Dimensions in cm.