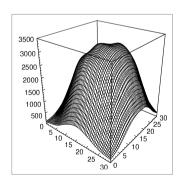

| CONNECTED LOAD      | 120 V; 60Hz                                |
| MAINS LEAD          | approx. 2 m cordset                        |
| LUMINAIRE BODY      | polycarbonate (PC)                         |
| WEIGHT (NET)        | approx. 1,2 kg (2.6 lbs)                   |
| POWER CONSUMPTION   | approx. 25 W                               |
| USAGE               | rocker switch (I/0)                        |
| TECHNOLOGY          | single-pole secondary                      |
| CLASS OF PROTECTION | II                                         |
| NORMS               | EN 60598-1, EN 60598-2-25                  |
| FASTENING           | pin (16 mm), rail clamp included           |
| ORDER NUMBER        | D13821150 - silver                         |



LIGHT DISTRIBUTION TECHNICAL DRAWING





Dimensions in cm.