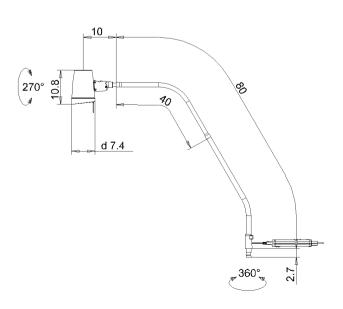

120 V; 60Hz                                |
| MAINS LEAD          | approx. 2 m cordset                        |
| LUMINAIRE BODY      | polycarbonate (PC)                         |
| WEIGHT (NET)        | approx. 1,2 kg (2.6 lbs)                   |
| POWER CONSUMPTION   | approx. 25 W                               |
| USAGE               | rocker switch (I/0)                        |
| TECHNOLOGY          | single-pole secondary                      |
| CLASS OF PROTECTION | II                                         |
| NORMS               | EN 60598-1, EN 60598-2-25                  |
| FASTENING           | pin (16 mm), rail clamp included           |
| ORDER NUMBER        | D13821150 - silver                         |



LIGHT DISTRIBUTION TECHNICAL DRAWING





Dimensions in cm.