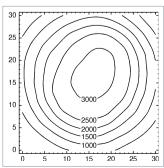

CONNECTED LOAD      | 120 V; 60Hz                                |
| MAINS LEAD          | approx. 2 m cordset                        |
| LUMINAIRE BODY      | polycarbonate (PC)                         |
| WEIGHT (NET)        | approx. 1,2 kg (2.6 lbs)                   |
| POWER CONSUMPTION   | approx. 25 W                               |
| USAGE               | rocker switch (I/0)                        |
| TECHNOLOGY          | single-pole secondary                      |
| CLASS OF PROTECTION | II                                         |
| NORMS               | EN 60598-1, EN 60598-2-25                  |
| FASTENING           | pin (16 mm), rail clamp included           |
| ORDER NUMBER        | D13821150 - silver                         |



LIGHT DISTRIBUTION TECHNICAL DRAWING





Dimensions in cm.