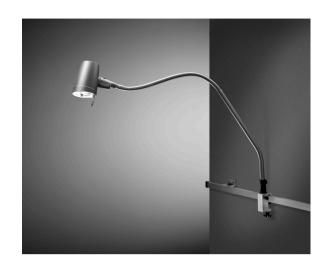

## TECHNICAL DATA CARE AND READING LIGHTS

| FITTED WITH         | 1 x halogen lamp QR-CBC35 20 W - D68738000 |
|---------------------|--------------------------------------------|
| WORK EQUIPMENT      | electronic plug-in transformer             |
| CONNECTED LOAD      | 120 V; 60Hz                                |
| MAINS LEAD          | approx. 2 m cordset                        |
| LUMINAIRE BODY      | polycarbonate (PC)                         |
| WEIGHT (NET)        | approx. 1,2 kg (2.6 lbs)                   |
| POWER CONSUMPTION   | approx. 25 W                               |
| USAGE               | rocker switch (I/0)                        |
| TECHNOLOGY          | single-pole secondary                      |
| CLASS OF PROTECTION | II                                         |
| NORMS               | EN 60598-1, EN 60598-2-25                  |
| FASTENING           | pin (16 mm), rail clamp included           |
| ORDER NUMBER        | D13821150 - silver                         |