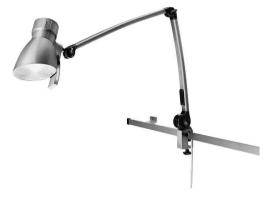

## Dcare® medicool - D13116100

## TECHNICAL DATA

| FITTED WITH                       | 1 x compact fluorescent lamp (sold separately) |
|-----------------------------------|------------------------------------------------|
| LUMINOUS POWER                    | 600 Lux / 0.5 m (20 in)                        |
| COLOR RENDERING<br>INDEX (CRI)    | >= 80                                          |
| COLOR TEMPERATURE                 | approx. 3500 K                                 |
| WORK EQUIPMENT                    | direct plug in 120V                            |
| MAINS LEAD                        | approx. 3.0 m (10ft) USA plug                  |
| LUMINAIRE BODY                    | polycarbonate (PC)                             |
| WEIGHT (NET)                      | approx. 1.4 kg (3 lbs)                         |
| POWER CONSUMPTION                 | approx. 13 W                                   |
| BALANCE OF<br>ARTICULATION JOINTS | spring                                         |
| CLASS OF PROTECTION               |                                                |
| NORMS                             | EN 60598-1, EN 60598-2-25                      |
| SAFETY                            | ETL/cETL                                       |
| FASTENING                         | table clamp included                           |
| ORDER NUMBER                      | D13116100 - pure white                         |
|                                   |                                                |