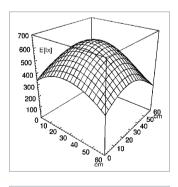

## LIGHT DISTRIBUTION

TECHNICAL DRAWING

## TECHNICAL DATA

| FITTED WITH                       | 1 x compact fluorescent lamp (sold separately) |
|-----------------------------------|------------------------------------------------|
| LUMINOUS POWER                    | 600 Lux / 0.5 m (20 in)                        |
| COLOR RENDERING<br>INDEX (CRI)    | >= 80                                          |
| COLOR TEMPERATURE                 | approx. 3500 K                                 |
| WORK EQUIPMENT                    | direct plug in 120V                            |
| MAINS LEAD                        | approx. 3.0 m (10ft) USA plug                  |
| LUMINAIRE BODY                    | polycarbonate (PC)                             |
| WEIGHT (NET)                      | approx. 1.4 kg (3 lbs)                         |
| POWER CONSUMPTION                 | approx. 13 W                                   |
| BALANCE OF<br>ARTICULATION JOINTS | spring                                         |
| CLASS OF PROTECTION               |                                                |
| NORMS                             | EN 60598-1, EN 60598-2-25                      |
| SAFETY                            | ETL/cETL                                       |
| FASTENING                         | table clamp included                           |
| ORDER NUMBER                      | D13116100 - pure white                         |
|                                   |                                                |