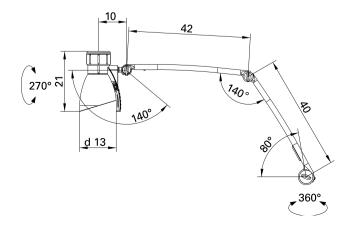

| approx. 1.4 kg (3 lbs)                         |
| POWER CONSUMPTION                 | approx. 13 W                                   |
| BALANCE OF<br>ARTICULATION JOINTS | spring                                         |
| CLASS OF PROTECTION               |                                                |
| NORMS                             | EN 60598-1, EN 60598-2-25                      |
| SAFETY                            | ETL/cETL                                       |
| FASTENING                         | table clamp included                           |
| ORDER NUMBER                      | D13116100 - pure white                         |
|                                   |                                                |





## LIGHT DISTRIBUTION

TECHNICAL DRAWING