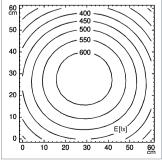

## LIGHT DISTRIBUTION

TECHNICAL DRAWING

## TECHNICAL DATA

| FITTED WITH                       | 1 x compact fluorescent lamp (sold separately) |
|-----------------------------------|------------------------------------------------|
| LUMINOUS POWER                    | 600 Lux / 0.5 m (20 in)                        |
| COLOR RENDERING<br>INDEX (CRI)    | >= 80                                          |
| COLOR TEMPERATURE                 | approx. 3500 K                                 |
| WORK EQUIPMENT                    | direct plug in 120V                            |
| MAINS LEAD                        | approx. 3.0 m (10ft) USA plug                  |
| LUMINAIRE BODY                    | polycarbonate (PC)                             |
| WEIGHT (NET)                      | approx. 1.4 kg (3 lbs)                         |
| POWER CONSUMPTION                 | approx. 13 W                                   |
| BALANCE OF<br>ARTICULATION JOINTS | spring                                         |
| CLASS OF PROTECTION               |                                                |
| NORMS                             | EN 60598-1, EN 60598-2-25                      |
| SAFETY                            | ETL/cETL                                       |
| FASTENING                         | table clamp included                           |
| ORDER NUMBER                      | D13116100 - pure white                         |
|                                   |                                                |