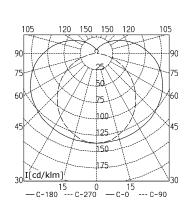

## ENGINEER OF LIGHT.

RL70E - 154 H

connected load fitted with

work equipment power cord luminaire body material weight (net) fastening system of protection class of protection total length

light output outside diameter

120-277V, 50/60Hz

1 x 54W T5HO fluorescent lamp color temperature 4000K electronic ballast direct power supply

PMMA polymer clear acrylic approx. 3.1kg (7lbs)

various mounting options available

IP67

1495mm (58.86") 1179mm (46.42") 70mm (2.8")