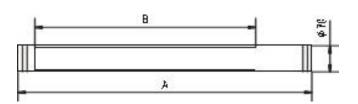

## ENGINEER OF LIGHT.

RL70E - 154 H

connected load fitted with

work equipment power cord luminaire body material weight (net) fastening system of protection class of protection total length

light output outside diameter

120-277V, 50/60Hz

1 x 54W T5HO fluorescent lamp color temperature 4000K electronic ballast direct power supply

PMMA polymer clear acrylic approx. 3.1kg (7lbs)

various mounting options available

IP67

1495mm (58.86") 1179mm (46.42") 70mm (2.8")

A with screwed cable gland

Notice

Switching cycle – In order to achieve a maximum life cycle of lamps and electronic ballasts using i.e. motion detectors PIR (Passive Infrared Sensor) or stairways' automats please consider that a minimum burning time of 15 minutes and a neutral phase of > 3 minutes will be fixed.