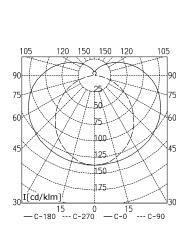

132 H

connected load fitted with

work equipment mains lead luminaire body material weight (net) fastening system of protection

total length light output outside diameter

class of protection

article no.

Notice

120-277V; 50/60Hz

1 x fluorescent lamp 32W T8 HO

neutral white 4100 K electronic ballast direct power supply

PMMA polymer acrylic satine approx. 3.1 kg (7.0 lbs)

different mounting options available

IP 67 ı

> 1495 mm (58.56") 1228 mm (48.35") 70 mm (2.8")

A with screwed cable gland

138483002

Switching cycle - In order to achieve a maximum life cycle of lamps and electronic ballasts using i.e. motion detectors PIR (Passive Infrared Sensor) or stairways' automats please consider that a minimum burning time of 15 minutes and a neutral phase of > 3 minutes will be fixed.