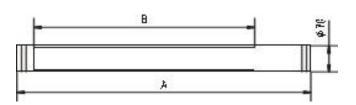

IP 67 ı

> 1495 mm (58.56") 1228 mm (48.35") 70 mm (2.8")

A with screwed cable gland

138483002

Switching cycle - In order to achieve a maximum life cycle of lamps and electronic ballasts using i.e. motion detectors PIR (Passive Infrared Sensor) or stairways' automats please consider that a minimum burning time of 15 minutes and a neutral phase of > 3 minutes will be fixed.