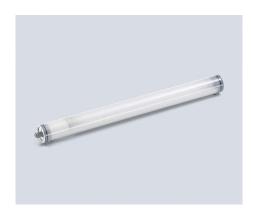

## protective tube luminaire

RL70E - 132 H

connected load fitted with

work equipment mains lead luminaire body material weight (net) fastening system of protection class of protection

total length light output outside diameter

article no.

Notice

120-277V; 50/60Hz

1 x fluorescent lamp 32W T8 HO

neutral white 4100 K electronic ballast direct power supply

PMMA polymer acrylic clear approx. 3.1 kg (7.0 lbs)

different mounting options available

IP 67 ı

> 1495 mm (58.56") 1228 mm (48.35") 70 mm (2.8")

A with screwed cable gland

138483000

Switching cycle - In order to achieve a maximum life cycle of lamps and electronic ballasts using i.e. motion detectors PIR (Passive Infrared Sensor) or stairways' automats please consider that a minimum burning time of 15 minutes and a neutral phase of > 3 minutes will be fixed.