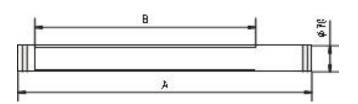

IP 67 ı

> 1495 mm (58.56") 1228 mm (48.35") 70 mm (2.8")

A with screwed cable gland

138483000

Switching cycle - In order to achieve a maximum life cycle of lamps and electronic ballasts using i.e. motion detectors PIR (Passive Infrared Sensor) or stairways' automats please consider that a minimum burning time of 15 minutes and a neutral phase of > 3 minutes will be fixed.