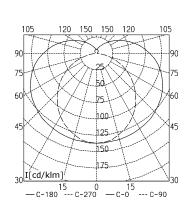

- 132 H

connected load fitted with

work equipment mains lead luminaire body material weight (net) fastening system of protection class of protection

total length light output outside diameter

article no.

Notice

120-277V; 50/60Hz

1 x fluorescent lamp 32W T8 HO

neutral white 4100 K electronic ballast direct power supply

PMMA polymer acrylic clear approx. 3.1 kg (7.0 lbs)

different mounting options available

IP 67 ı

> 1495 mm (58.56") 1228 mm (48.35") 70 mm (2.8")

A with screwed cable gland

138483000

Switching cycle - In order to achieve a maximum life cycle of lamps and electronic ballasts using i.e. motion detectors PIR (Passive Infrared Sensor) or stairways' automats please consider that a minimum burning time of 15 minutes and a neutral phase of > 3 minutes will be fixed.