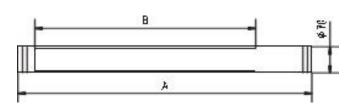

## protective tube luminaire

RL70E - 125 H

connected load fitted with

work equipment mains lead luminaire body material weight (net) fastening system of protection class of protection

total length light output outside diameter

IP 67

1186 mm (46.7") 926 mm (36.5") 70 mm (2.8")

A with screwed cable gland

138479000

Switching cycle - In order to achieve a maximum life cycle of lamps and electronic ballasts using i.e. motion detectors PIR (Passive Infrared Sensor) or stairways' automats please consider that a minimum burning time of 15 minutes and a neutral phase of > 3 minutes will be fixed.