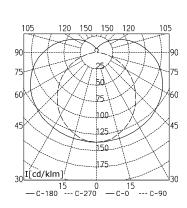

## protective tube luminaire

RL70E - 125 H

connected load fitted with

work equipment mains lead luminaire body material weight (net) fastening system of protection class of protection

total length light output outside diameter