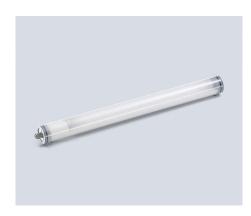

## protective tube luminaire

**RL70E-124 HD** 

connected load fitted with

work equipment mains lead luminaire body material weight (net) fastening light distribution system of protection

class of protection

total length light output

article no.

Notice

120-277V; 50/60Hz

1 x fluorescent lamp 24W T5 HO

neutral white 4000 K electronic ballast connecting terminal

PMMA polymer acrylic clear approx. 1.8 kg (4.0 lbs)

different mounting options available

direct IP 67

886 mm (34.88") 576 mm (22.68")

A with screwed cable gland (continuous wiring)

138478000

Switching cycle - In order to achieve a maximum life cycle of lamps and electronic ballasts using i.e. motion detectors PIR (Passive Infrared Sensor) or stairways' automats please consider that a minimum burning time of 15 minutes and a neutral phase of > 3 minutes will be fixed.