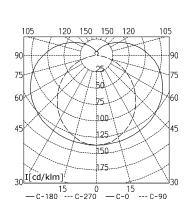

total length light output

article no.

Notice

120-277V; 50/60Hz

1 x fluorescent lamp 24W T5 HO

neutral white 4000 K electronic ballast connecting terminal

PMMA polymer acrylic clear approx. 1.8 kg (4.0 lbs)

different mounting options available