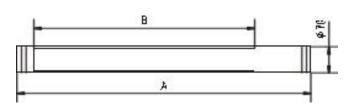

direct IP 67

886 mm (34.88") 576 mm (22.68")

A with screwed cable gland (continuous wiring)

138478000

Switching cycle - In order to achieve a maximum life cycle of lamps and electronic ballasts using i.e. motion detectors PIR (Passive Infrared Sensor) or stairways' automats please consider that a minimum burning time of 15 minutes and a neutral phase of > 3 minutes will be fixed.