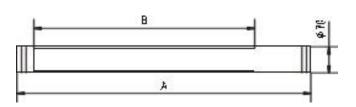

direct IP 67

886 mm (34.88") 576 mm (22.68")

A with screwed cable gland (continuous wiring)

138477002

Switching cycle - In order to achieve a maximum life cycle of lamps and electronic ballasts using i.e. motion detectors PIR (Passive Infrared Sensor) or stairways' automats please consider that a minimum burning time of 15 minutes and a neutral phase of > 3 minutes will be fixed.