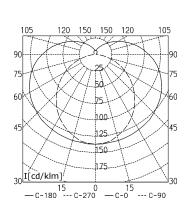

light output

article no.

Notice

120-277V; 50/60Hz

1 x fluorescent lamp 24W T5 HO

neutral white 4000 K electronic ballast connecting terminal

PMMA polymer acrylic satine approx. 1.4 kg (3.1 lbs)

different mounting options available