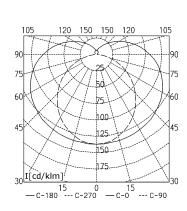

## protective tube luminaire

**RL70E-117 HD** 

connected load fitted with

work equipment mains lead luminaire body material weight (net) fastening light distribution system of protection

class of protection total length light output