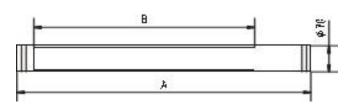

direct IP 67

886 mm (34.9") 619 mm (24.4")

A with screwed cable gland (continuous wiring)

138476002

Switching cycle - In order to achieve a maximum life cycle of lamps and electronic ballasts using i.e. motion detectors PIR (Passive Infrared Sensor) or stairways' automats please consider that a minimum burning time of 15 minutes and a neutral phase of > 3 minutes will be fixed.