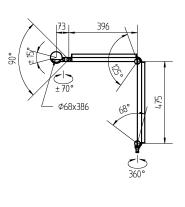

## **Task Luminaire**

diva 910 - PTE 111

connected load fitted with work equipment mains lead luminaire body material surface tubularsections material surface weight (net) fastening

power consumption technology usage glare-free class of protection colour luminaire body colour of tubular sections article no.

120 V; 50/60Hz 1 x TC-SEL 11 W electronic ballast approx. 3.0 m (9.8 ft)

sectional aluminium anodized

tubular aluminium section anodized approx. 1,5 kg (2.8 lbs)

table base (accessory)~table clamp (accessory)~wall bracket (accessory)