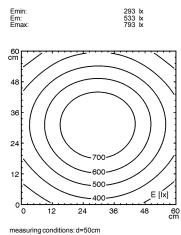

approx. 12 W switchable switch

conic prismatic screen

aluminium coloured anodized aluminium coloured anodized

138470000