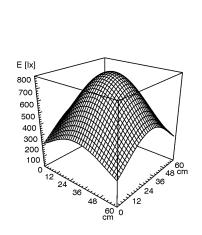

approx. 12 W switchable switch

conic prismatic screen

aluminium coloured anodized aluminium coloured anodized

138470000