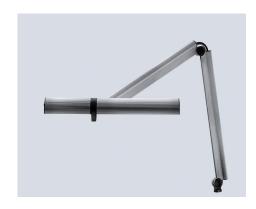

## **Task Luminaire**

diva 910 - PTE 111

connected load fitted with work equipment mains lead luminaire body material surface tubularsections material surface weight (net) fastening

power consumption technology usage glare-free class of protection colour luminaire body colour of tubular sections article no.

120 V; 50/60Hz 1 x TC-SEL 11 W electronic ballast approx. 3.0 m (9.8 ft)

sectional aluminium anodized

tubular aluminium section anodized approx. 1,5 kg (2.8 lbs)

table base (accessory)~table clamp (accessory)~wall bracket (accessory)

approx. 12 W switchable switch

conic prismatic screen

aluminium coloured anodized aluminium coloured anodized

138470000