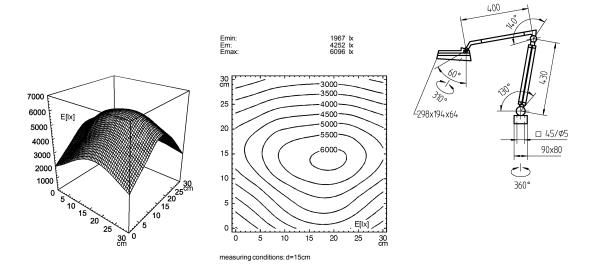

## **Magnifier Luminaire**

Omnivue

connected load fitted with

work equipment mains lead luminaire body material tubular sections material surface weight (net) fastening

technology usage lamp cover class of protection colour luminaire body colour of tubular sections lens; dimensions lens; diopters special features article no. Waldmann W

120 V; 60 Hz

3 x compact fluorescent lamp PL-S 9 W neutral white conventional ballast approx. 3.0 m (9.8 ft); shock-proof plug

plastic

steel tube painted approx. 4,5 kg (9.9 lbs) wall mount (included) multi-stage switchable switch screen; milky I light grey light grey 162 x 105 3 light output controlled with 2-way-switch 118790120