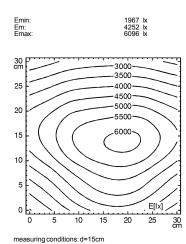

## **Magnifier Luminaire**





**Omnivue** 

connected load 120 V; 60 Hz

fitted with 3 x compact fluorescent lamp PL-S 9 W

neutral white

conventional ballast

approx. 3.0 m (9.8 ft); shock-proof plug

plastic material

tubularsections

work equipment

mains lead luminaire body

material steel tube

surface painted

weight (net) approx. 4,5 kg (9.9 lbs)

fastening floorstand (included)

multi-stage switchable technology

switch usage lamp cover screen; milky

class of protection

colour luminaire body light grey colour of tubular sections light grey lens; dimensions 162 x 105

lens; diopters

special features light output controlled with 2-way-switch

article no. 118790110