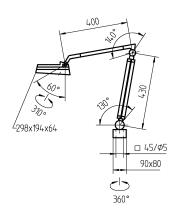

## **Magnifier Luminaire**





**Omnivue** 

connected load 120 V; 60 Hz

fitted with 3 x compact fluorescent lamp PL-S 9 W

neutral white

conventional ballast

approx. 3.0 m (9.8 ft); shock-proof plug

plastic material

tubularsections

work equipment

mains lead luminaire body

material steel tube

surface painted

weight (net) approx. 4,5 kg (9.9 lbs)

fastening floorstand (included)

multi-stage switchable technology

switch usage lamp cover screen; milky

class of protection

colour luminaire body light grey colour of tubular sections light grey lens; dimensions 162 x 105

lens; diopters

special features light output controlled with 2-way-switch

article no. 118790110