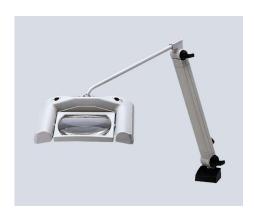

## **Magnifier Luminaire**

**Omnivue** 

connected load 120 V; 60 Hz

fitted with 3 x compact fluorescent lamp PL-S 9 W

neutral white

conventional ballast

approx. 3.0 m (9.8 ft); shock-proof plug

plastic material

tubularsections

work equipment

mains lead luminaire body

material steel tube

surface painted

weight (net) approx. 4,5 kg (9.9 lbs)

fastening floorstand (included)

multi-stage switchable technology

switch usage lamp cover screen; milky

class of protection

colour luminaire body light grey colour of tubular sections light grey lens; dimensions 162 x 105

lens; diopters

special features light output controlled with 2-way-switch

article no. 118790110