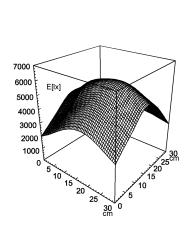

## **Magnifier Luminaire**





**Omnivue** 

connected load 120 V; 60 Hz

fitted with 3 x compact fluorescent lamp PL-S 9 W

neutral white

conventional ballast

approx. 3.0 m (9.8 ft); shock-proof plug

plastic material

tubularsections

work equipment

mains lead luminaire body

material steel tube

surface painted

weight (net) approx. 4,5 kg (9.9 lbs)

fastening floorstand (included)

multi-stage switchable technology

switch usage lamp cover screen; milky

class of protection

colour luminaire body light grey colour of tubular sections light grey lens; dimensions 162 x 105

lens; diopters

special features light output controlled with 2-way-switch

article no. 118790110