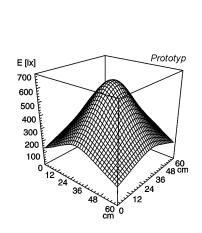

## **Task Luminaire**

ENGINEER OF LIGHT.



MINELA - ETL 1 F

connected load fitted with work equipment mains lead luminaire body material surface tubular sections material

surface weight (net) fastening

power consumption technology

usage glare-free

balance of articulation joints class of protection

colour luminaire body colour of tubular sections article no.

100-240 V; 50/60 Hz 1 x LED lamp 5 W

electronic plug-in transformer approx. 2.3 m (7.5 ft)

sectional aluminum

painted

tubular aluminum section

painted

approx. 0,8 kg (1.7 lbs.)

table base (accessory)~table clamp

approx. 8 W

continuously dimmable

Touch-LED without

gas pressure spring

II white white 112883000