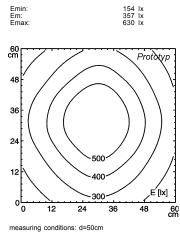

## **Task Luminaire**

ENGINEER OF LIGHT.



MINELA - ETL 1 F

connected load fitted with work equipment mains lead luminaire body material surface tubular sections material

surface weight (net) fastening

power consumption technology

usage glare-free

balance of articulation joints class of protection

colour luminaire body colour of tubular sections article no.

100-240 V; 50/60 Hz 1 x LED lamp 5 W

electronic plug-in transformer approx. 2.3 m (7.5 ft)

sectional aluminum

painted

tubular aluminum section

painted

approx. 0,8 kg (1.7 lbs.)

table base (accessory)~table clamp

approx. 8 W

continuously dimmable

Touch-LED without

gas pressure spring

II white white 112883000