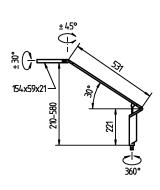

## **Task Luminaire**

ENGINEER OF LIGHT.



MINELA - ETL 1 F

connected load fitted with work equipment mains lead luminaire body material surface tubular sections material

surface weight (net) fastening

power consumption technology

usage glare-free

balance of articulation joints class of protection

colour luminaire body colour of tubular sections article no.

100-240 V; 50/60 Hz 1 x LED lamp 5 W

electronic plug-in transformer approx. 2.3 m (7.5 ft)

sectional aluminum

painted

tubular aluminum section

painted

approx. 0,8 kg (1.7 lbs.)

table base (accessory)~table clamp

approx. 8 W

continuously dimmable

Touch-LED without

gas pressure spring

II white white 112883000