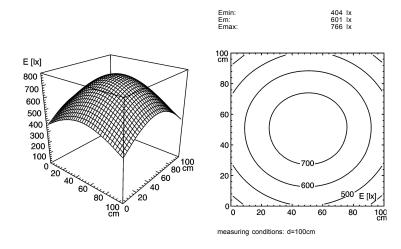

## integrated machine luminaire #112590000-00500784

ENGINEER OF LIGHT.



FLAT TEC - MZE 139 N

connected load 100-250 V; 50/60 Hz 1 x fluorescent lamp T5HO 39 W fitted with work equipment electronic ballast mains lead built-in plug design 139 N luminaire body material sectional aluminium surface anodized weight (net) approx. 6,5 kg (14.3 lbs) fastening screws technology switchable usage without switch lamp cover glass screen glare-free conic prismatic screen system of protection IP 68-1m /69K class of protection colour luminaire body aluminium colored anodized special features plug (accessories) on demand