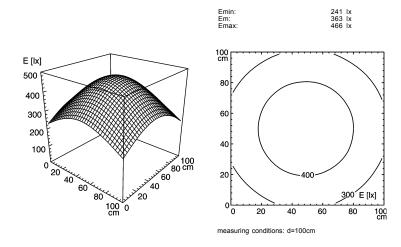

## integrated machine luminaire #112585000-00489661

ENGINEER OF LIGHT.



FLAT TEC - MZE 124 N

connected load 100-250 V; 50/60 Hz fitted with 1 x fluorescent lamp T5HO 24 W work equipment electronic ballast mains lead built-in plug design 124 N luminaire body sectional aluminium material surface anodized weight (net) approx. 4,6 kg (10.1 lbs) fastening screws technology switchable usage without switch glass screen lamp cover conic prismatic screen glare-free system of protection IP 68-1m /69K class of protection colour luminaire body aluminium coloured anodized special features plug (accessories) on demand