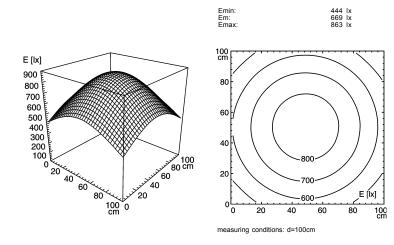

## integrated machine luminaire #1125810002-00489146

ENGINEER OF LIGHT.



FLAT TEC - MZA 224 N

connected load 100-250 V; 50/60 Hz 2 x fluorescent lamp T5HO 24 W fitted with work equipment electronic ballast mains lead built-in plug design 224 N luminaire body material sectional aluminium surface anodized weight (net) approx. 5,6 kg (12.3 lbs) fastening screws technology switchable usage without switch lamp cover glass screen glare-free conic prismatic screen system of protection IP 68-1m /69K class of protection colour luminaire body aluminium coloured anodized special features plug (accessories) on demand,