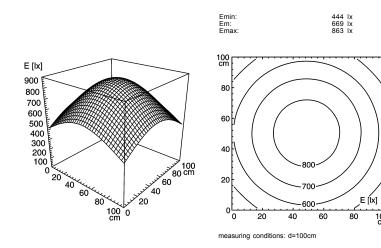

## integrated machine luminaire

#!12581000-00489140

ENGINEER OF LIGHT.



FLAT TEC - MZE 224 N

connected load 100-250 V; 50/60 Hz 2 x fluorescent lamp T5HO 24 W fitted with work equipment electronic ballast mains lead built-in plug design 224 N luminaire body material sectional aluminium surface anodized weight (net) approx. 5,6 kg (12.3 lbs) fastening screws technology switchable usage without switch lamp cover glass screen conic prismatic screen glare-free system of protection IP 68-1m /69K class of protection colour luminaire body aluminium colored anodized special features plug (accessories) on demand