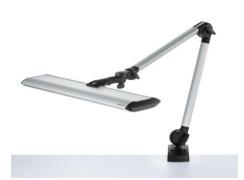

TANEO - STZL 36 R

#112578000-00562228

ENGINEER OF LIGHT.

fitted with

work equipment connected load power consumption system of protection class of protection usage **luminaire** body material

color lamp cover tubular sections

material arm color

balance of articulation joints

weight (net) mains lead

36 x LED

color temperature 4700-5300K color rendering index (CRI) = 80 electronic transformer 100-240V, 50/60Hz approx. 47W IP20

multi-function switch

anodized aluminum

silver

translucent polycarbonate lens

aluminum dual spring loaded

silver spring

approx. 5lb (2.3kg)

approx. 11ft (3.3m) main plug

fastening table clamp or wall mount optional