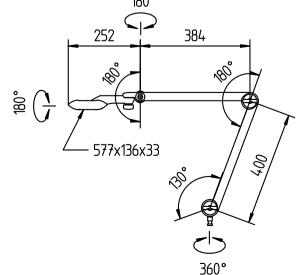

TANEO - STZL 36 R

#112578000-00562228

ENGINEER OF LIGHT.

fitted with

work equipment connected load power consumption system of protection class of protection usage **luminaire** body material

color lamp cover tubular sections

material arm color

balance of articulation joints

weight (net) mains lead

36 x LED

color temperature 4700-5300K color rendering index (CRI) = 80 electronic transformer 100-240V, 50/60Hz approx. 47W IP20

multi-function switch

anodized aluminum

silver

translucent polycarbonate lens

aluminum dual spring loaded

silver spring

approx. 5lb (2.3kg)

approx. 11ft (3.3m) main plug

fastening table clamp or wall mount optional