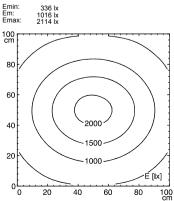

TANEO - STZL 36 R

#112578000-00562228



ENGINEER OF LIGHT.



fitted with

work equipment connected load power consumption system of protection class of protection usage **luminaire** body material

color lamp cover tubular sections

material arm color

balance of articulation joints

weight (net) mains lead

36 x LED

color temperature 4700-5300K color rendering index (CRI) = 80 electronic transformer 100-240V, 50/60Hz approx. 47W IP20

multi-function switch

anodized aluminum

silver

translucent polycarbonate lens

aluminum dual spring loaded

silver spring

approx. 5lb (2.3kg)

approx. 11ft (3.3m) main plug

fastening table clamp or wall mount optional



## illuminance

measuring conditions: d=50cm