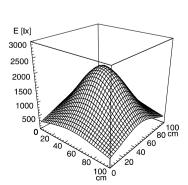

TANEO - STZL 36 R

#112578000-00562228



ENGINEER OF LIGHT.



fitted with

work equipment connected load power consumption system of protection class of protection usage **luminaire** body material

color lamp cover tubular sections

material arm color

balance of articulation joints

weight (net) mains lead

36 x LED

color temperature 4700-5300K color rendering index (CRI) = 80 electronic transformer 100-240V, 50/60Hz approx. 47W IP20

multi-function switch

anodized aluminum

silver

translucent polycarbonate lens

aluminum dual spring loaded

silver spring

approx. 5lb (2.3kg)

approx. 11ft (3.3m) main plug

fastening table clamp or wall mount optional



## illuminance

measuring conditions: d=50cm