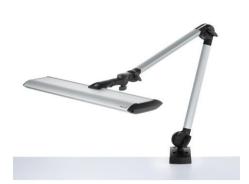

## universal task luminaire

## TANEO - STZL 36 R #112578000-00562219

fitted with

work equipment connected load power consumption system of protection class of protection usage **luminaire** body

material color lamp cover tubular sections

material arm color

balance of articulation joints

weight (net) mains lead

36 x LED

color temperature 3800-4300K color rendering index (CRI) = 80 electronic transformer 100-240V, 50/60Hz approx. 47W

IP20

multi-function switch

anodized aluminum

silver

translucent polycarbonate lens

aluminum dual spring loaded

silver spring

approx. 5lb (2.3kg)

approx. 11ft (3.3m) with plug

fastening table clamp or wall mount optional