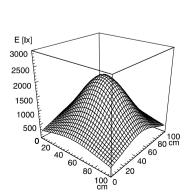

## illuminance

measuring conditions: d=50cm

20

Emin: Em: Emax 100 cm 80 60 2000 40 20

40

100 cm

80