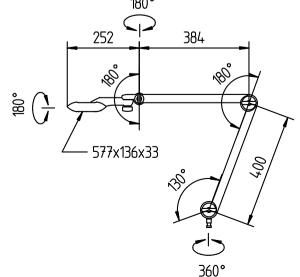

material arm color

balance of articulation joints

weight (net) mains lead

36 x LED

color temperature 3800-4300K color rendering index (CRI) = 80 electronic transformer 100-240V, 50/60Hz approx. 47W

IP20

multi-function switch

anodized aluminum

silver

translucent polycarbonate lens

aluminum dual spring loaded

silver spring

approx. 5lb (2.3kg)

approx. 11ft (3.3m) with plug

fastening table clamp or wall mount optional