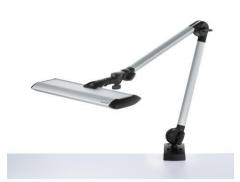

TANEO - STZL 24 R

#112577000-00562177

fitted with

work equipment connected load power consumption system of protection class of protection usage **luminaire** body material color lamp cover tubular sections material arm color balance of articulation joints weight (net)

fastening

mains lead

24 x LED

color temperature 4700-5300K color rendering index (CRI) = 80 electronic transformer 100-240V, 50/60Hz approx. 31W IP20

multi-function switch

anodized aluminum

silver

translucent polycarbonate lens

aluminum dual spring loaded silver

spring

approx. 4.2lb (1.9kg) approx. 11ft (3.3m) with plug

table clamp or wall mount optional