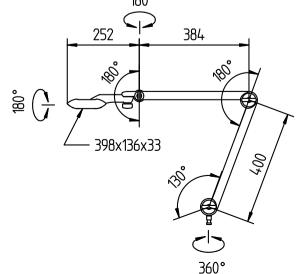

TANEO - STZL 24 R

#112577000-00562177

fitted with

work equipment connected load power consumption system of protection class of protection usage **luminaire** body material color lamp cover tubular sections material arm color balance of articulation joints weight (net)

fastening

mains lead

24 x LED

color temperature 4700-5300K color rendering index (CRI) = 80 electronic transformer 100-240V, 50/60Hz approx. 31W IP20

multi-function switch

anodized aluminum

silver

translucent polycarbonate lens

aluminum dual spring loaded silver

spring

approx. 4.2lb (1.9kg) approx. 11ft (3.3m) with plug

table clamp or wall mount optional