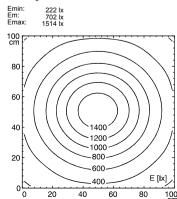

TANEO - STZL 24 R

#112577000-00562177





fitted with

work equipment connected load power consumption system of protection class of protection usage **luminaire** body material color lamp cover tubular sections material arm color balance of articulation joints weight (net)

fastening

mains lead

24 x LED

color temperature 4700-5300K color rendering index (CRI) = 80 electronic transformer 100-240V, 50/60Hz approx. 31W IP20

multi-function switch

anodized aluminum

silver

translucent polycarbonate lens

aluminum dual spring loaded silver

spring

approx. 4.2lb (1.9kg) approx. 11ft (3.3m) with plug

table clamp or wall mount optional



## illuminance

measuring conditions: d=50cm