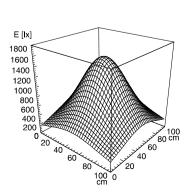

TANEO - STZL 24 R

#112577000-00562177





fitted with

work equipment connected load power consumption system of protection class of protection usage **luminaire** body material color lamp cover tubular sections material arm color balance of articulation joints weight (net)

fastening

mains lead

24 x LED

color temperature 4700-5300K color rendering index (CRI) = 80 electronic transformer 100-240V, 50/60Hz approx. 31W IP20

multi-function switch

anodized aluminum

silver

translucent polycarbonate lens

aluminum dual spring loaded silver

spring

approx. 4.2lb (1.9kg) approx. 11ft (3.3m) with plug

table clamp or wall mount optional



## illuminance

measuring conditions: d=50cm