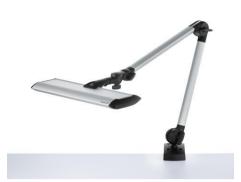

TANEO - STZL 24 R

#112577000-00562157

fitted with

work equipment connected load power consumption system of protection class of protection usage luminaire body material

lamp cover tubular sections material

arm color

color

balance of articulation joints

weight (net) mains lead

24 x LED

color temperature 3800-4300K color rendering index (CRI) = 80 electronic transformer 100-240V, 50/60Hz approx. 31W IP20

IP2( II

multi-function switch

anodized aluminum

silver

translucent polycarbonate lens

aluminum dual spring loaded

silver spring

approx. 4.2lb (1.9kg) approx. 11ft (3.3m) with plug

fastening table clamp or wall mount optional