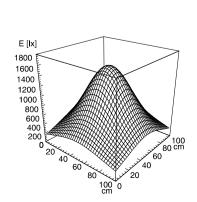

## illuminance

measuring conditions: d=50cm

20

Emin: 222 |x Em 702 |x Em 702 |x | 1514 |x | 100 | 1200 | 1000 | 800 | 600 | E [x]

Errors and technical changes excepted. Images can vary from original.

www.waldmannlighting.com