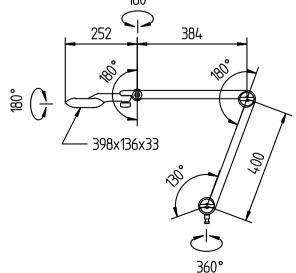

TANEO - STZL 24 R

#112577000-00562157

fitted with

work equipment connected load power consumption system of protection class of protection usage luminaire body material

lamp cover tubular sections material

arm color

color

balance of articulation joints

weight (net) mains lead

24 x LED

color temperature 3800-4300K color rendering index (CRI) = 80 electronic transformer 100-240V, 50/60Hz approx. 31W IP20

IP2( II

multi-function switch

anodized aluminum

silver

translucent polycarbonate lens

aluminum dual spring loaded

silver spring

approx. 4.2lb (1.9kg) approx. 11ft (3.3m) with plug

fastening table clamp or wall mount optional