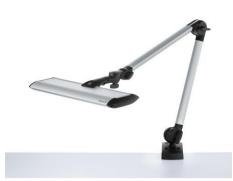

## universal task luminaire

## TANEO - STZL 24 R

#112577000-00562141

fitted with

work equipment connected load power consumption glare-free system of protection class of protection usage luminaire body material color lamp cover tubular sections material arm color balance of articulation joints weight (net) mains lead

Waldmann W

ENGINEER OF LIGHT.

24 x LED

color temperature 4700-5300K color rendering index (CRI) = 80 electronic transformer 100-240V, 50/60Hz approx. 31W clear prismatic lens IP20 II multi-function switch

anodized aluminum silver clear acrylic

aluminum tubular section upright dual spring-loaded spring approx. 4.2lb (1.9kg) approx. 11ft (3.3m) with plug

fastening

table clamp or wall mount optional

Errors and technical changes excepted. Images can vary from original.