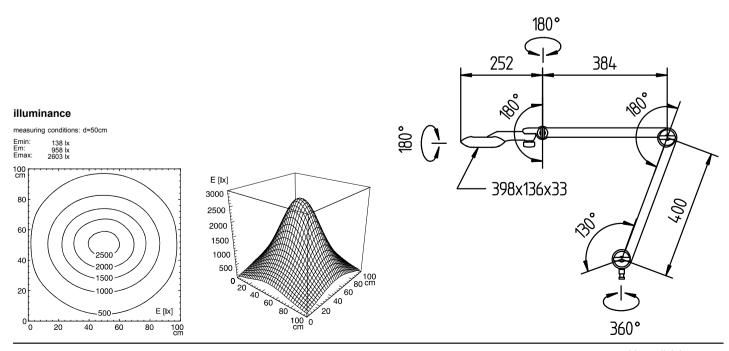

## universal task luminaire

## TANEO - STZL 24 R

#112577000-00562141



fitted with

work equipment connected load power consumption glare-free system of protection class of protection usage luminaire body material color lamp cover tubular sections material arm color balance of articulation joints weight (net) mains lead

Waldmann W

ENGINEER OF LIGHT.

24 x LED

color temperature 4700-5300K color rendering index (CRI) = 80 electronic transformer 100-240V, 50/60Hz approx. 31W clear prismatic lens IP20 II multi-function switch

anodized aluminum silver clear acrylic

aluminum tubular section upright dual spring-loaded spring approx. 4.2lb (1.9kg) approx. 11ft (3.3m) with plug

fastening

table clamp or wall mount optional



Errors and technical changes excepted. Images can vary from original.

In reference to luminous flux and colour temperature LED module and illumination unit can differ (Binning).