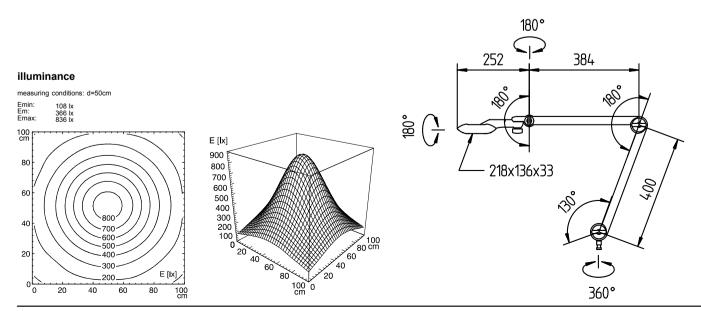

## TANEO - STZL 12 R #112576000-00562104

fitted with

work equipment connected load power consumption system of protection class of protection usage luminaire body material color lamp cover tubular sections material arm color balance of articulation joints weight (net) mains lead

aluminum dual spring-loaded silver spring approx. 3.3lb (1.5kg) approx. 11ft (3.3m) with plug

fastening

table clamp or wall mount optional

Errors and technical changes excepted. Images can vary from original In reference to luminous flux and colour temperature LED module and illumination unit can differ (Binning).