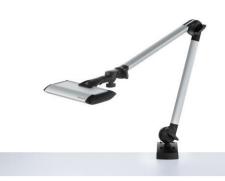

## TANEO - STZL 12 R #112576000-00562104

fitted with

work equipment connected load power consumption system of protection class of protection usage luminaire body material color lamp cover tubular sections material arm color balance of articulation joints weight (net) mains lead

## 12 x LED

color temperature 4700-5300K color rendering index (CRI) = 80 electronic plug-in ballast 100-240V, 50/60Hz approx. 15W IP20 II multi-function switch

anodized aluminum silver translucent polycarbonate lens

aluminum dual spring-loaded silver spring approx. 3.3lb (1.5kg) approx. 11ft (3.3m) with plug

fastening

table clamp or wall mount optional

Errors and technical changes excepted. Images can vary from original In reference to luminous flux and colour temperature LED module and illumination unit can differ (Binning).