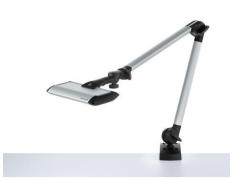

TANEO - STZL 12 R

#112576000-00562095

fitted with

work equipment connected load power consumption system of protection class of protection usage **luminaire** body material color lamp cover

material arm color balance of articulation joints weight (net)

tubular sections

fastening

mains lead

12 x LED

color temperature 3800-4300K color rendering index (CRI) = 80 electronic plug-in ballast 100-240V, 50/60Hz approx. 15W IP20

multi-function switch

anodized aluminum

silver

translucent polycarbonate lens

aluminum dual spring-loaded silver spring

approx. 3.3lb (1.5kg) approx. 11ft (3.3m) with plug

table clamp or wall mount optional