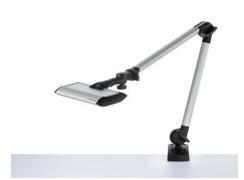

## universal task luminaire

## TANEO - STZL 12 R #112576000-00562055

fitted with

work equipment connected load power consumption glare-free system of protection class of protection usage luminaire body material color

lamp cover tubular sections material arm color

balance of articulation joints weight (net) mains lead 12 x LED

color temperature 3800-4300K color rendering index (CRI) = 80 electronic plug-in ballast 100-240V, 50/60Hz approx. 15W clear prismatic lens

IP20 II

multi-function switch

anodized aluminum

silver acrylic

aluminum dual spring-loaded

silver spring

approx. 3.3lb (1.5kg) approx. 11ft (3.3m) with plug

**fastening** table clamp or wall mount optional