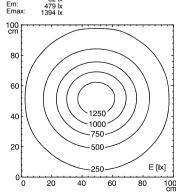

## illuminance

measuring conditions: d=50cm

Emin: 62 lx

Em: 479 lx

Emax: 1394 lx