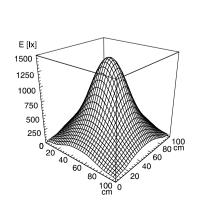

## illuminance

measuring conditions: d=50cm

Emin: 62 lx

Em: 479 lx

Emax: 1394 lx