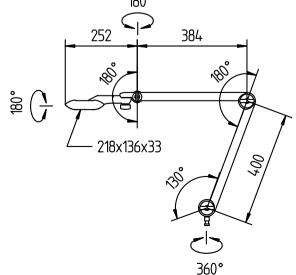

## universal task luminaire

## TANEO - STZL 12 R #112576000-00562055

fitted with

work equipment connected load power consumption glare-free system of protection class of protection usage luminaire body material color

lamp cover tubular sections material arm color

balance of articulation joints weight (net) mains lead 12 x LED

color temperature 3800-4300K color rendering index (CRI) = 80 electronic plug-in ballast 100-240V, 50/60Hz approx. 15W clear prismatic lens

IP20 II

multi-function switch

anodized aluminum

silver acrylic

aluminum dual spring-loaded

silver spring

approx. 3.3lb (1.5kg) approx. 11ft (3.3m) with plug

**fastening** table clamp or wall mount optional