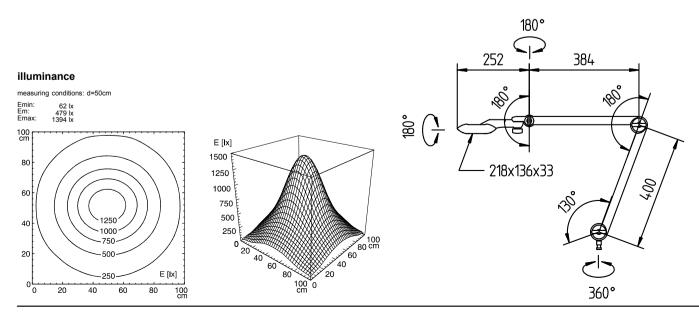

## universal task luminaire

TANEO - STZL 12 R #112576000-00562045

fitted with

work equipment connected load power consumption glare-free system of protection class of protection usage luminaire body material color lamp cover tubular sections material arm color balance of articulation joints weight (net) mains lead

Waldmann W

ENGINEER OF LIGHT.

12 x LED color temperature 4700-5300K color rendering index (CRI) = 80 electronic plug-in ballast 100-240V, 50/60Hz approx. 15W clear prismatic lens IP20 II multi-function switch

anodized aluminum silver clear acrylic

aluminum dual spring loaded silver spring approx. 3.3lb (1.5kg) approx. 11ft (3.3m) with plug

fastening

table clamp or wall mount oprional

Errors and technical changes excepted. Images can vary from original.