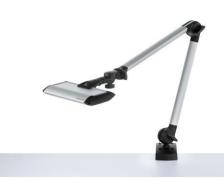

## universal task luminaire

TANEO - STZL 12 R #112576000-00562045

fitted with

work equipment connected load power consumption glare-free system of protection class of protection usage luminaire body material color lamp cover tubular sections material arm color balance of articulation joints weight (net) mains lead

Waldmann W

ENGINEER OF LIGHT.

12 x LED color temperature 4700-5300K color rendering index (CRI) = 80 electronic plug-in ballast 100-240V, 50/60Hz approx. 15W clear prismatic lens IP20 II multi-function switch

anodized aluminum silver clear acrylic

aluminum dual spring loaded silver spring approx. 3.3lb (1.5kg) approx. 11ft (3.3m) with plug

fastening

table clamp or wall mount oprional

Errors and technical changes excepted. Images can vary from original.