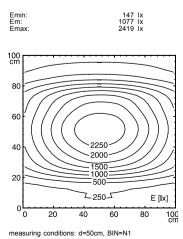

## LED machine luminaire

ENGINEER OF LIGHT.



FITTED WITH 4 x Light-emitting diode 6 W

WORK EQUIPMENT without CONNECTED LOAD 24 V, 50/60 Hz POWER CONSUMPTION approx. 20 W SYSTEM OF PROTECTION IP 67 **CLASS OF PROTECTION** Ш

**TECHNOLOGY** switchable **USAGE** without switch

LUMINAIRE BODY MATERIAL aluminium **SURFACE** anodised

**COLOUR LUMINAIRE BODY** aluminium coloured anodised

LAMP COVER screen, clear WEIGHT (NET) approx. 0.9 kg

MAINS LEAD approx. 3.0 m, with free stranded wires

**FASTENING** screws TOTAL LENGTH 741 mm **GLARE-FREE** without

SPECIAL FEATURES angle of radiation 50°, integrated fastening clip

ARTICLE NO. 112567037-00072497