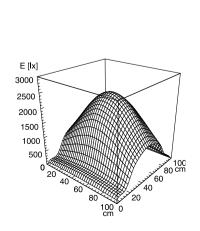

## LED machine luminaire

ENGINEER OF LIGHT.



FITTED WITH 4 x Light-emitting diode 6 W

WORK EQUIPMENT without CONNECTED LOAD 24 V, 50/60 Hz POWER CONSUMPTION approx. 20 W SYSTEM OF PROTECTION IP 67 **CLASS OF PROTECTION** Ш

**TECHNOLOGY** switchable **USAGE** without switch

LUMINAIRE BODY MATERIAL aluminium **SURFACE** anodised

**COLOUR LUMINAIRE BODY** aluminium coloured anodised

LAMP COVER screen, clear WEIGHT (NET) approx. 0.9 kg

MAINS LEAD approx. 3.0 m, with free stranded wires

**FASTENING** screws TOTAL LENGTH 741 mm **GLARE-FREE** without

SPECIAL FEATURES angle of radiation 50°, integrated fastening clip

ARTICLE NO. 112567037-00072497