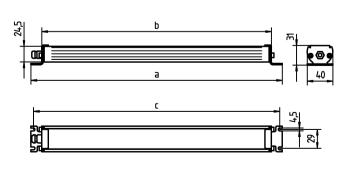

MAINS LEAD approx. 3.0 m, with free stranded wires

**FASTENING** screws TOTAL LENGTH 741 mm **GLARE-FREE** without

SPECIAL FEATURES angle of radiation 50°, integrated fastening clip

ARTICLE NO. 112567037-00072497