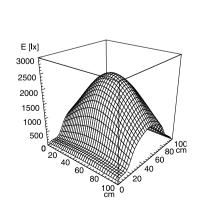

FASTENING lamp bracket (accessory)~pipe clamp (accessory)

TOTAL LENGTH 707 mm

GLARE-FREE without

SPECIAL FEATURES angle of radiation 50°

ARTICLE NO. 112567035-00072502