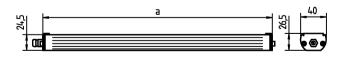

FASTENING lamp bracket (accessory)~pipe clamp (accessory)

TOTAL LENGTH 707 mm

GLARE-FREE without

SPECIAL FEATURES angle of radiation 50°

ARTICLE NO. 112567035-00072502