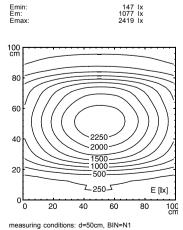

FASTENING lamp bracket (accessory)~pipe clamp (accessory)

TOTAL LENGTH 707 mm

GLARE-FREE without

SPECIAL FEATURES angle of radiation 50°

ARTICLE NO. 112567035-00072502