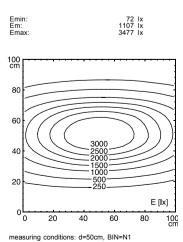

## LED machine luminaire

ENGINEER OF LIGHT.

FITTED WITH 4 x Light-emitting diode 6 W

WORK EQUIPMENT without CONNECTED LOAD 24 V, 50/60 Hz POWER CONSUMPTION approx. 20 W SYSTEM OF PROTECTION IP 67 **CLASS OF PROTECTION** Ш