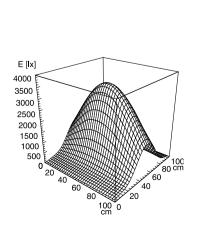

## LED machine luminaire

ENGINEER OF LIGHT.

FITTED WITH 4 x Light-emitting diode 6 W

WORK EQUIPMENT without CONNECTED LOAD 24 V, 50/60 Hz POWER CONSUMPTION approx. 20 W SYSTEM OF PROTECTION IP 67 **CLASS OF PROTECTION** Ш