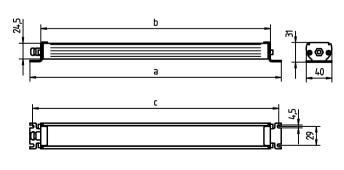

MAINS LEAD approx. 3.0 m, with free stranded wires

**FASTENING** screws TOTAL LENGTH 741 mm **GLARE-FREE** without

SPECIAL FEATURES beam angle 30°, integrated fastening clip

ARTICLE NO. 112567033-00072496