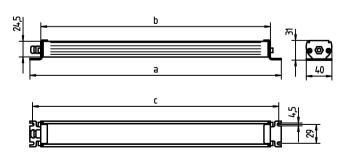

MAINS LEAD approx. 3.0 m, with free stranded wires

**FASTENING** screws TOTAL LENGTH 741 mm **GLARE-FREE** without

SPECIAL FEATURES beam angle 30°, integrated fastening clip

ARTICLE NO. 112567032-00072473