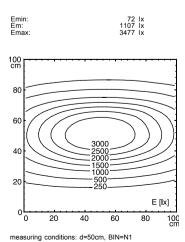

## LED machine luminaire

ENGINEER OF LIGHT.



FITTED WITH 4 x Light-emitting diode 6 W

WORK EQUIPMENT without CONNECTED LOAD 24 V, DC POWER CONSUMPTION approx. 20 W SYSTEM OF PROTECTION IP 67 **CLASS OF PROTECTION** Ш

**TECHNOLOGY** switchable **USAGE** without switch

LUMINAIRE BODY MATERIAL aluminium **SURFACE** anodised

**COLOUR LUMINAIRE BODY** aluminium coloured anodised

LAMP COVER screen, clear WEIGHT (NET) approx. 0.9 kg

MAINS LEAD approx. 3.0 m, with free stranded wires

**FASTENING** screws TOTAL LENGTH 741 mm **GLARE-FREE** without

SPECIAL FEATURES beam angle 30°, integrated fastening clip

ARTICLE NO. 112567032-00072473