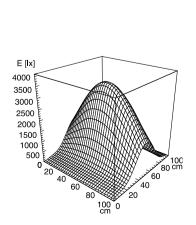

## LED machine luminaire

ENGINEER OF LIGHT.



FITTED WITH 4 x Light-emitting diode 6 W

WORK EQUIPMENT without CONNECTED LOAD 24 V, DC POWER CONSUMPTION approx. 20 W SYSTEM OF PROTECTION IP 67 **CLASS OF PROTECTION** Ш

**TECHNOLOGY** switchable **USAGE** without switch

LUMINAIRE BODY MATERIAL aluminium **SURFACE** anodised

**COLOUR LUMINAIRE BODY** aluminium coloured anodised

LAMP COVER screen, clear WEIGHT (NET) approx. 0.9 kg

MAINS LEAD approx. 3.0 m, with free stranded wires

**FASTENING** screws TOTAL LENGTH 741 mm **GLARE-FREE** without

SPECIAL FEATURES beam angle 30°, integrated fastening clip

ARTICLE NO. 112567032-00072473