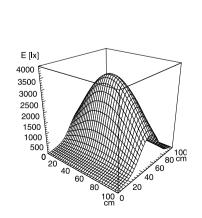

## LED machine luminaire

ENGINEER OF LIGHT.



FITTED WITH 4 x Light-emitting diode 6 W

WORK EQUIPMENT without

CONNECTED LOAD 24 V, DC

POWER CONSUMPTION approx. 20 W

SYSTEM OF PROTECTION IP 67

CLASS OF PROTECTION III

TECHNOLOGY switchable
USAGE without switch

LUMINAIRE BODY
MATERIAL aluminium
SURFACE anodised

COLOUR LUMINAIRE BODY aluminium coloured anodised

LAMP COVER screen, clear WEIGHT (NET) approx. 0.9 kg

MAINS LEAD approx. 3.0 m, with free stranded wires

FASTENING lamp bracket (accessory)~pipe clamp (accessory)
TOTAL LENGTH 707 mm

GLARE-FREE without

SPECIAL FEATURES beam angle 30°

ARTICLE NO. 112567030-00072498