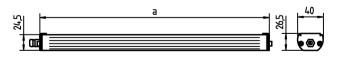

FASTENING lamp bracket (accessory)~pipe clamp (accessory)
TOTAL LENGTH 707 mm

GLARE-FREE without

SPECIAL FEATURES beam angle 30°

ARTICLE NO. 112567030-00072498