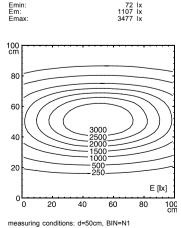

## LED machine luminaire

ENGINEER OF LIGHT.



FITTED WITH 4 x Light-emitting diode 6 W

WORK EQUIPMENT without

CONNECTED LOAD 24 V, DC

POWER CONSUMPTION approx. 20 W

SYSTEM OF PROTECTION IP 67

CLASS OF PROTECTION III

TECHNOLOGY switchable
USAGE without switch

LUMINAIRE BODY
MATERIAL aluminium
SURFACE anodised

COLOUR LUMINAIRE BODY aluminium coloured anodised

LAMP COVER screen, clear WEIGHT (NET) approx. 0.9 kg

MAINS LEAD approx. 3.0 m, with free stranded wires

FASTENING lamp bracket (accessory)~pipe clamp (accessory)
TOTAL LENGTH 707 mm

GLARE-FREE without

SPECIAL FEATURES beam angle 30°

ARTICLE NO. 112567030-00072498