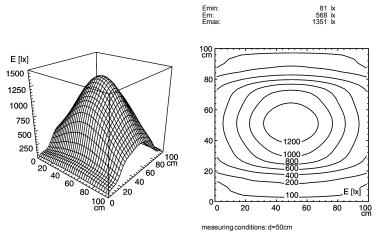

## LED machine luminaire



## MACH LED - MTAL 3 S

connected load fitted with work equipment mains lead luminaire body material surface weight (net) fastening technology usage lamp cover glare-free system of protection class of protection colour luminaire body total length article no.



ENGINEER OF LIGHT.

24 V; 50/60 Hz 3 x LED lamp 6 W without approx. 3.0 m (9.8 ft.); with free stranded wires

aluminum anodized approx. 0,7 kg (1.5 lbs) lamp bracket (accessory)~pipe clamp (accessory) switchable without switch screen; clear without IP 67 III aluminum colored anodized 551 mm (approx. 21.7") 112567025