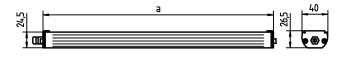

## MACH LED - MTAL 3 S

connected load fitted with work equipment mains lead luminaire body material surface weight (net) fastening technology usage lamp cover glare-free system of protection class of protection colour luminaire body total length article no.

ENGINEER OF LIGHT.

24 V; 50/60 Hz 3 x LED lamp 6 W without approx. 3.0 m (9.8 ft.); with free stranded wires

aluminum anodized approx. 0,7 kg (1.5 lbs) lamp bracket (accessory)~pipe clamp (accessory) switchable without switch screen; clear without IP 67 III aluminum colored anodized 551 mm (approx. 21.7") 112567025