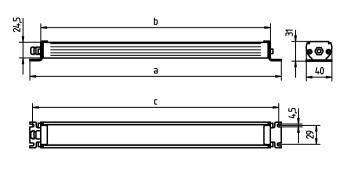

MATERIAL SURFACE

COLOUR LUMINAIRE BODY

LAMP COVER WEIGHT (NET)

MAINS LEAD

FASTENING
TOTAL LENGTH
GLARE-FREE

SPECIAL FEATURES

ARTICLE NO.

3 x Light-emitting diode 6 W

without 24 V, 50/60 Hz

approx. 15 W IP 67 III

switchable without switch

aluminium anodised

aluminium coloured anodised

screen, clear approx. 0.7 kg

approx. 3.0 m, with free stranded wires

screws 566 mm without

beam angle 30°, integrated fastening clip

112567023-00072390