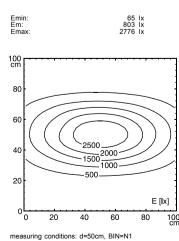

## **LED** machine luminaire

ENGINEER OF LIGHT.



MACH LED - MTAL 3 S

FITTED WITH

WORK EQUIPMENT
CONNECTED LOAD
POWER CONSUMPTION

SYSTEM OF PROTECTION CLASS OF PROTECTION

TECHNOLOGY

USAGE LUMINAIRE BODY

MATERIAL SURFACE

COLOUR LUMINAIRE BODY

LAMP COVER WEIGHT (NET)

MAINS LEAD

FASTENING
TOTAL LENGTH
GLARE-FREE

SPECIAL FEATURES

ARTICLE NO.

3 x Light-emitting diode 6 W

without 24 V, 50/60 Hz

approx. 15 W IP 67 III

switchable without switch

aluminium anodised

aluminium coloured anodised

screen, clear approx. 0.7 kg

approx. 3.0 m, with free stranded wires

screws 566 mm without

beam angle 30°, integrated fastening clip

112567023-00072390