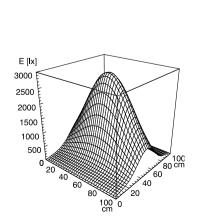

## **LED** machine luminaire

ENGINEER OF LIGHT.



MACH LED - MTAL 3 S

FITTED WITH

WORK EQUIPMENT
CONNECTED LOAD
POWER CONSUMPTION

SYSTEM OF PROTECTION CLASS OF PROTECTION

TECHNOLOGY

USAGE LUMINAIRE BODY

MATERIAL SURFACE

COLOUR LUMINAIRE BODY

LAMP COVER WEIGHT (NET)

MAINS LEAD

FASTENING
TOTAL LENGTH
GLARE-FREE

SPECIAL FEATURES

ARTICLE NO.

3 x Light-emitting diode 6 W

without 24 V, 50/60 Hz

approx. 15 W IP 67 III

switchable without switch

aluminium anodised

aluminium coloured anodised

screen, clear approx. 0.7 kg

approx. 3.0 m, with free stranded wires

screws 566 mm without

beam angle 30°, integrated fastening clip

112567023-00072390