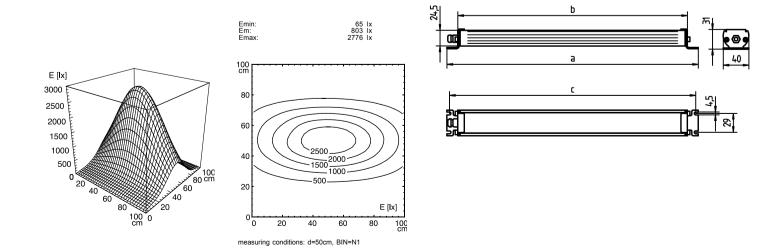

## LED machine luminaire





MACH LED - MTAL 3 S

FITTED WITH WORK EQUIPMENT CONNECTED LOAD POWER CONSUMPTION SYSTEM OF PROTECTION CLASS OF PROTECTION

TECHNOLOGY USAGE LUMINAIRE BODY MATERIAL SURFACE COLOUR LUMINAIRE BODY LAMP COVER WEIGHT (NET) MAINS LEAD FASTENING TOTAL LENGTH GLARE-FREE

SPECIAL FEATURES

ARTICLE NO.

3 x Light-emitting diode 6 W without 24 V, DC approx. 15 W IP 67 ш switchable without switch aluminium anodised aluminium coloured anodised screen, clear approx. 0.7 kg approx. 3.0 m, with free stranded wires screws 566 mm without beam angle 30°, integrated fastening clip

112567022-00072379