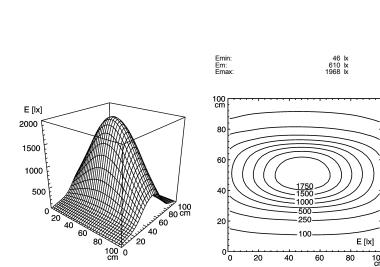

colour luminaire body aluminum colored anodized total length 551 mm (approx. 21.7") article no. 112567021

measuring conditions: d=50cm