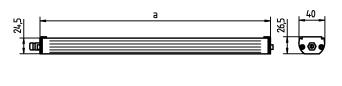

colour luminaire body aluminum colored anodized total length 551 mm (approx. 21.7") article no. 112567021

measuring conditions: d=50cm