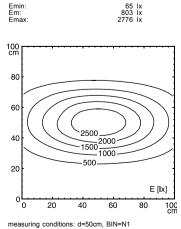

## LED machine luminaire

ENGINEER OF LIGHT.



MACH LED - MTAL 3 S

FITTED WITH 3 x Light-emitting diode 6 W

WORK EQUIPMENT without

CONNECTED LOAD 24 V, 50/60 Hz

POWER CONSUMPTION approx. 15 W

SYSTEM OF PROTECTION IP 67

CLASS OF PROTECTION III

TECHNOLOGY switchable
USAGE without switch

LUMINAIRE BODY
MATERIAL aluminium

SURFACE anodised

COLOUR LUMINAIRE BODY aluminium coloured anodised

LAMP COVER screen, clear WEIGHT (NET) approx. 0.7 kg

MAINS LEAD approx. 3.0 m, with free stranded wires

FASTENING lamp bracket (accessory)~pipe clamp (accessory)
TOTAL LENGTH 532 mm

GLARE-FREE without

SPECIAL FEATURES beam angle 30°

ARTICLE NO. 112567021-00072471