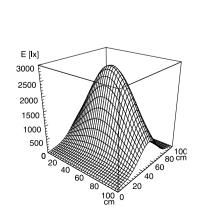

## LED machine luminaire

ENGINEER OF LIGHT.



MACH LED - MTAL 3 S

FITTED WITH 3 x Light-emitting diode 6 W

WORK EQUIPMENT without

CONNECTED LOAD 24 V, 50/60 Hz

POWER CONSUMPTION approx. 15 W

SYSTEM OF PROTECTION IP 67

CLASS OF PROTECTION III

TECHNOLOGY switchable
USAGE without switch

LUMINAIRE BODY
MATERIAL aluminium

SURFACE anodised

COLOUR LUMINAIRE BODY aluminium coloured anodised

LAMP COVER screen, clear WEIGHT (NET) approx. 0.7 kg

MAINS LEAD approx. 3.0 m, with free stranded wires

FASTENING lamp bracket (accessory)~pipe clamp (accessory)
TOTAL LENGTH 532 mm

GLARE-FREE without

SPECIAL FEATURES beam angle 30°

ARTICLE NO. 112567021-00072471