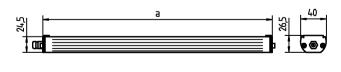

MAINS LEAD approx. 3.0 m, with free stranded wires

FASTENING lamp bracket (accessory)~pipe clamp (accessory)
TOTAL LENGTH 532 mm

GLARE-FREE without

SPECIAL FEATURES beam angle 30°

ARTICLE NO. 112567021-00072471