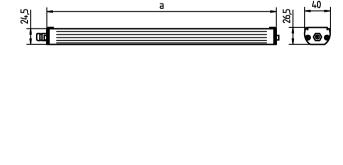

## LED machine luminaire

MACH LED - MTAL 3 S

FITTED WITH WORK EQUIPMENT CONNECTED LOAD POWER CONSUMPTION SYSTEM OF PROTECTION CLASS OF PROTECTION

TECHNOLOGY USAGE LUMINAIRE BODY MATERIAL SURFACE COLOUR LUMINAIRE BODY LAMP COVER WEIGHT (NET) MAINS LEAD FASTENING TOTAL LENGTH GLARE-FREE

SPECIAL FEATURES

ARTICLE NO.

3 x Light-emitting diode 6 W without 24 V, DC approx. 15 W IP 67 Ш switchable without switch aluminium anodised aluminium coloured anodised screen, clear approx. 0.7 kg approx. 3.0 m, with free stranded wires lamp bracket (accessory)~pipe clamp (accessory) 532 mm without beam angle 30°