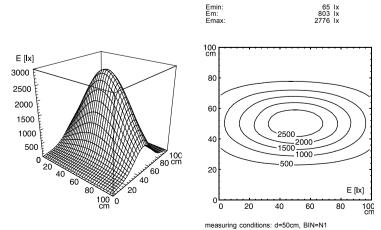

SPECIAL FEATURES

ARTICLE NO.

3 x Light-emitting diode 6 W without 24 V, DC approx. 15 W IP 67 Ш switchable without switch aluminium anodised aluminium coloured anodised screen, clear approx. 0.7 kg approx. 3.0 m, with free stranded wires lamp bracket (accessory)~pipe clamp (accessory) 532 mm without beam angle 30°