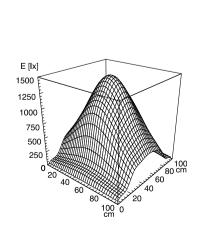

## **LED** machine luminaire

ENGINEER OF LIGHT.



**MACH LED - MTAL 2 S** 

FITTED WITH 2 x Light-emitting diode 6 W

WORK EQUIPMENT without

CONNECTED LOAD 24 V, 50/60 Hz

POWER CONSUMPTION approx. 10 W

SYSTEM OF PROTECTION IP 67

CLASS OF PROTECTION III

TECHNOLOGY switchable
USAGE without switch

LUMINAIRE BODY

MATERIAL aluminium SURFACE anodised

COLOUR LUMINAIRE BODY aluminium coloured anodised

LAMP COVER screen, clear WEIGHT (NET) approx. 0.5 kg

MAINS LEAD approx. 3.0 m, with free stranded wires

FASTENING screws
TOTAL LENGTH 391 mm
GLARE-FREE without

SPECIAL FEATURES angle of radiation 50°, integrated fastening clip

ARTICLE NO. 112567017-00072362







measuring conditions: d=50cm, BIN=N1