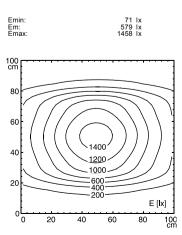

## **LED** machine luminaire

ENGINEER OF LIGHT.



**MACH LED - MTAL 2 S** 

FITTED WITH 2 x Light-emitting diode 6 W

WORK EQUIPMENT without

CONNECTED LOAD 24 V, 50/60 Hz

POWER CONSUMPTION approx. 10 W

SYSTEM OF PROTECTION IP 67

CLASS OF PROTECTION III

TECHNOLOGY switchable
USAGE without switch

LUMINAIRE BODY

MATERIAL aluminium SURFACE anodised

COLOUR LUMINAIRE BODY aluminium coloured anodised

LAMP COVER screen, clear WEIGHT (NET) approx. 0.5 kg

MAINS LEAD approx. 3.0 m, with free stranded wires

FASTENING screws
TOTAL LENGTH 391 mm
GLARE-FREE without

SPECIAL FEATURES angle of radiation 50°, integrated fastening clip

ARTICLE NO. 112567017-00072362







measuring conditions: d=50cm, BIN=N1