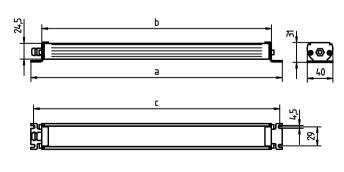

MAINS LEAD approx. 3.0 m, with free stranded wires

FASTENING screws
TOTAL LENGTH 391 mm
GLARE-FREE without

SPECIAL FEATURES angle of radiation 50°, integrated fastening clip

ARTICLE NO. 112567017-00072362