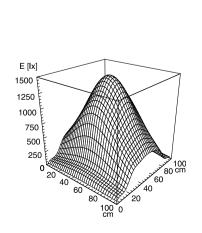

## **LED** machine luminaire

ENGINEER OF LIGHT.



MACH LED - MTAL 2 S

FITTED WITH 2 x Light-emitting diode 6 W

WORK EQUIPMENT without

CONNECTED LOAD 24 V, DC

POWER CONSUMPTION approx. 10 W

SYSTEM OF PROTECTION IP 67

CLASS OF PROTECTION III

TECHNOLOGY switchable
USAGE without switch

LUMINAIRE BODY

MATERIAL aluminium SURFACE anodised

COLOUR LUMINAIRE BODY aluminium coloured anodised

LAMP COVER screen, clear WEIGHT (NET) approx. 0.5 kg

MAINS LEAD approx. 3.0 m, with free stranded wires

FASTENING screws
TOTAL LENGTH 391 mm
GLARE-FREE without

SPECIAL FEATURES angle of radiation 50°, integrated fastening clip

ARTICLE NO. 112567016-00072360







measuring conditions: d=50cm, BIN=N1