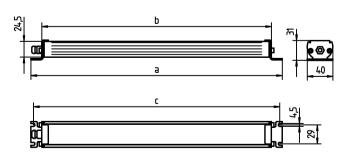

MAINS LEAD approx. 3.0 m, with free stranded wires

FASTENING screws
TOTAL LENGTH 391 mm
GLARE-FREE without

SPECIAL FEATURES angle of radiation 50°, integrated fastening clip

ARTICLE NO. 112567016-00072360