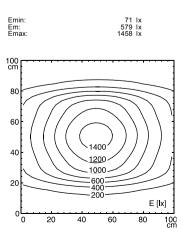

## **LED** machine luminaire

ENGINEER OF LIGHT.



MACH LED - MTAL 2 S

FITTED WITH 2 x Light-emitting diode 6 W

WORK EQUIPMENT without

CONNECTED LOAD 24 V, DC

POWER CONSUMPTION approx. 10 W

SYSTEM OF PROTECTION IP 67

CLASS OF PROTECTION III

TECHNOLOGY switchable
USAGE without switch

LUMINAIRE BODY

MATERIAL aluminium SURFACE anodised

COLOUR LUMINAIRE BODY aluminium coloured anodised

LAMP COVER screen, clear WEIGHT (NET) approx. 0.5 kg

MAINS LEAD approx. 3.0 m, with free stranded wires

FASTENING screws
TOTAL LENGTH 391 mm
GLARE-FREE without

SPECIAL FEATURES angle of radiation 50°, integrated fastening clip

ARTICLE NO. 112567016-00072360







measuring conditions: d=50cm, BIN=N1