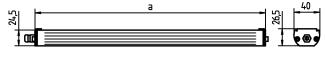

## MACH LED - MTAL 2 S

connected load fitted with work equipment mains lead luminaire body material surface weight (net) fastening technology usage lamp cover glare-free system of protection class of protection colour luminaire body total length article no.