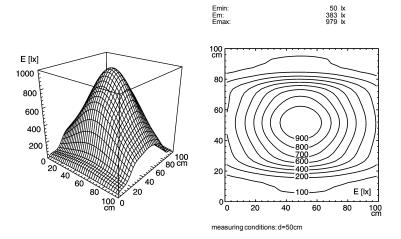

## LED machine luminaire



## MACH LED - MTAL 2 S

connected load fitted with work equipment mains lead luminaire body material surface weight (net) fastening technology usage lamp cover glare-free system of protection class of protection colour luminaire body total length article no.



ENGINEER OF LIGHT.

24 V; 50/60 Hz 2 x LED lamp 6 W without approx. 3.0 m (9.8 ft.); with free stranded wires

aluminum anodized approx. 0,5 kg (1.1 lbs) lamp bracket (accessory)~pipe clamp (accessory) switchable without switch screen; clear without IP 67 III aluminum colored anodized 376 mm (approx. 14.8") 112567015