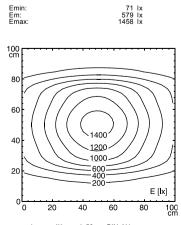

MAINS LEAD approx. 3.0 m, with free stranded wires

FASTENING lamp bracket (accessory)~pipe clamp (accessory)

TOTAL LENGTH 357 mm

GLARE-FREE without

SPECIAL FEATURES angle of radiation 50°

ARTICLE NO. 112567015-00072377