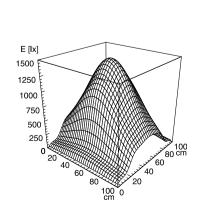

MAINS LEAD approx. 3.0 m, with free stranded wires

FASTENING lamp bracket (accessory)~pipe clamp (accessory)

TOTAL LENGTH 357 mm

GLARE-FREE without

SPECIAL FEATURES angle of radiation 50°

ARTICLE NO. 112567015-00072377