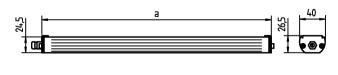

MAINS LEAD approx. 3.0 m, with free stranded wires

FASTENING lamp bracket (accessory)~pipe clamp (accessory)

TOTAL LENGTH 357 mm

GLARE-FREE without

SPECIAL FEATURES angle of radiation 50°

ARTICLE NO. 112567015-00072377