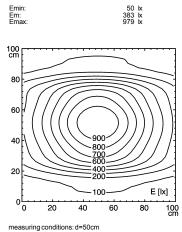

## LED machine luminaire



MACH LED - MTAL 2 S

 $\begin{array}{lll} \mbox{connected load} & \mbox{24 V; DC} \\ \mbox{fitted with} & \mbox{2 x LED lamp } \mbox{6 W} \\ \end{array}$ 

work equipment without mains lead approx. 3.0 m (9.8 ft.); with free stranded wires

luminaire body material aluminu

surface anodized weight (net) approx. 0,5 kg (1.1 lbs)

fastening lamp bracket (accessory)~pipe clamp (accessory)

technology switchable
usage without switch
lamp cover screen; clear
glare-free without
system of protection IP 67
class of protection III

colour luminaire body aluminum colored anodized total length 376 mm (approx. 14.8")

article no. 112567014