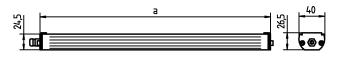

colour luminaire body aluminum colored anodized total length 376 mm (approx. 14.8")

article no. 112567014