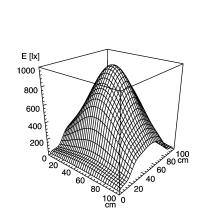

## LED machine luminaire



MACH LED - MTAL 2 S

 $\begin{array}{lll} \mbox{connected load} & \mbox{24 V; DC} \\ \mbox{fitted with} & \mbox{2 x LED lamp } \mbox{6 W} \\ \end{array}$ 

work equipment without mains lead approx. 3.0 m (9.8 ft.); with free stranded wires

luminaire body material aluminu

surface anodized weight (net) approx. 0,5 kg (1.1 lbs)

fastening lamp bracket (accessory)~pipe clamp (accessory)

technology switchable
usage without switch
lamp cover screen; clear
glare-free without
system of protection IP 67
class of protection III

colour luminaire body aluminum colored anodized total length 376 mm (approx. 14.8")

article no. 112567014