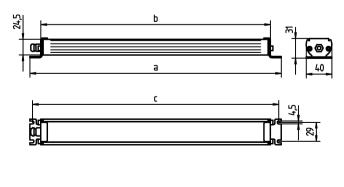

MAINS LEAD approx. 3.0 m, with free stranded wires

FASTENING screws
TOTAL LENGTH 391 mm

GLARE-FREE without

SPECIAL FEATURES beam angle 30°, integrated fastening clip

ARTICLE NO. 112567013-00072359