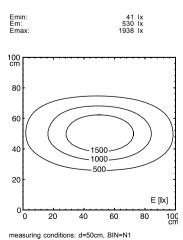

## LED machine luminaire

ENGINEER OF LIGHT.



MACH LED - MTAL 2 S

FITTED WITH 2 x Light-emitting diode 6 W

WORK EQUIPMENT without

CONNECTED LOAD 24 V, 50/60 Hz

POWER CONSUMPTION approx. 10 W

SYSTEM OF PROTECTION IP 67

CLASS OF PROTECTION III

TECHNOLOGY switchable
USAGE without switch

LUMINAIRE BODY
MATERIAL aluminium
SURFACE anodised

COLOUR LUMINAIRE BODY aluminium coloured anodised

LAMP COVER screen, clear WEIGHT (NET) approx. 0.5 kg

MAINS LEAD approx. 3.0 m, with free stranded wires

FASTENING screws
TOTAL LENGTH 391 mm

GLARE-FREE without

SPECIAL FEATURES beam angle 30°, integrated fastening clip

ARTICLE NO. 112567013-00072359