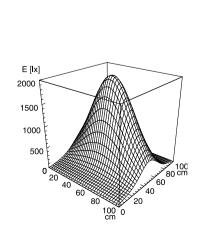

## LED machine luminaire

ENGINEER OF LIGHT.



MACH LED - MTAL 2 S

FITTED WITH 2 x Light-emitting diode 6 W

WORK EQUIPMENT without

CONNECTED LOAD 24 V, 50/60 Hz

POWER CONSUMPTION approx. 10 W

SYSTEM OF PROTECTION IP 67

CLASS OF PROTECTION III

TECHNOLOGY switchable
USAGE without switch

LUMINAIRE BODY
MATERIAL aluminium
SURFACE anodised

COLOUR LUMINAIRE BODY aluminium coloured anodised

LAMP COVER screen, clear WEIGHT (NET) approx. 0.5 kg

MAINS LEAD approx. 3.0 m, with free stranded wires

FASTENING screws
TOTAL LENGTH 391 mm

GLARE-FREE without

SPECIAL FEATURES beam angle 30°, integrated fastening clip

ARTICLE NO. 112567013-00072359